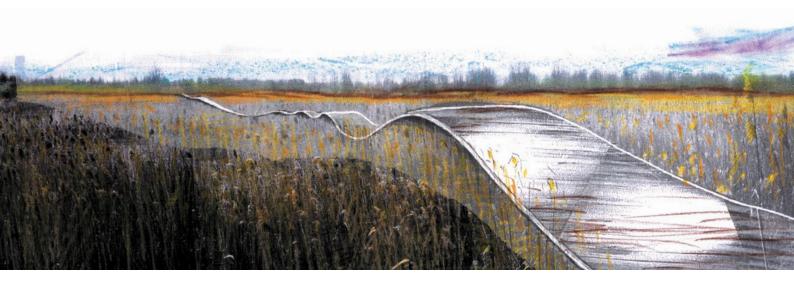

The development site stretches from the edges of the city to the banks of the River Warnow. It is a low land area, permeated by many ditches and streams. A former calibrated watershed has been enlarged to form a lake. Floating gardens are anchored on the River Warnow, leading the visitors along the riverbank promenade to the exhibition site. The show gardens have been accentuated within the landscape, as clusters with differently-sized spaces enclosed by hedges.

From the main entrance "Hamburger Tor", artificial fountains and lines of fountains criss-cross through the exhibition halls and the central exhibition site. From here, a funicular railway crosses the exhibition site, as far as the estuary of the Schmarler Bach. One of the special features of the project's masterplan is the harmonious integration of the horticultural contributions by the 25 nations and the concept for subsequent use. lient