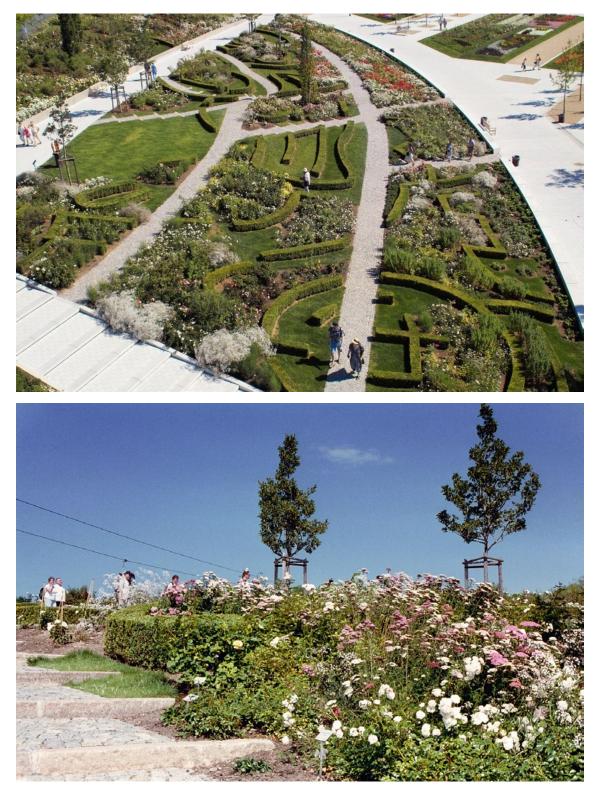

#### Concept

The site of the world horticultural exposition in Rostock was the setting for the garden show and exposition in 2003. Today it is a public park. The open space concept works with the opposition between the existing or regenerating landscape and stylised garden culture. Specific areas will be reinvented, in order to contrast old and new. The existing landscape will not be remodelled.

The development site stretches from the edges of the city to the banks of the River Warnow. It is a low land area, permeated by many ditches and streams. A former calibrated watershed has been enlarged to form a lake. Floating gardens are anchored on the River Warnow, leading the visitors along the riverbank promenade to the exhibition site. The show gardens have been accentuated within the landscape, as clusters with differently-sized spaces enclosed by hedges.