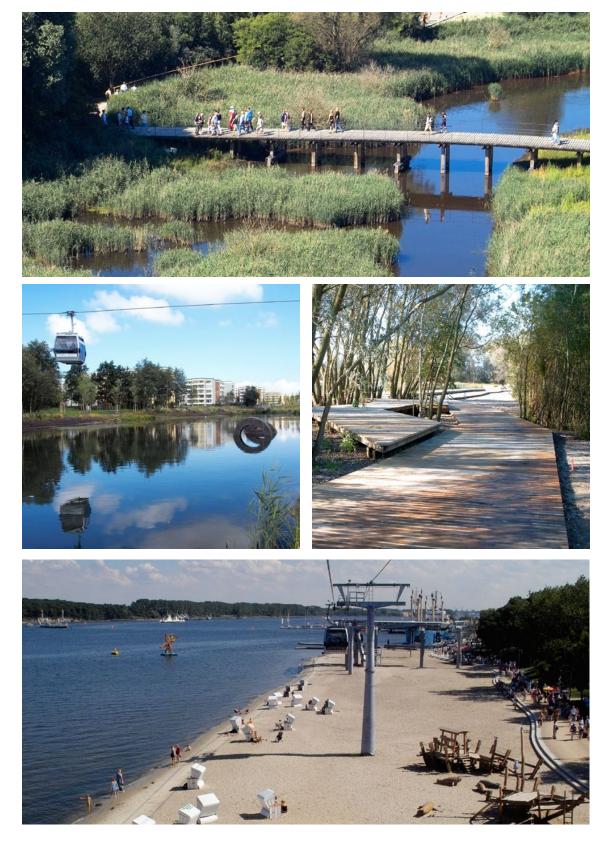

#### Concept

The site of the world horticultural exposition in Rostock was the setting for the garden show and exposition in 2003. Today it is a public park. The open space concept works with the opposition between the existing or regenerating landscape and stylised garden culture. Specific areas will be reinvented, in order to contrast old and new. The existing landscape will not be remodelled.

The development site stretches from the edges of the city to the banks of the River Warnow. It is a low land area, permeated by many ditches and streams. A former calibrated watershed has been enlarged to form a lake. Floating gardens are anchored on the River Warnow, leading the visitors along the riverbank promenade to the exhibition site. The show gardens have been accentuated within the landscape, as clusters with differently-sized spaces enclosed by hedges.

From the main entrance "Hamburger Tor", artificial fountains and lines of fountains criss-cross through the exhibition halls and the central exhibition site. From here, a funicular railway crosses the exhibition site, as far as the estuary of the Schmarler Bach. One of the special features of the project's masterplan is the harmonious integration of the horticultural contributions by the 25 nations and the concept for subsequent use. lient