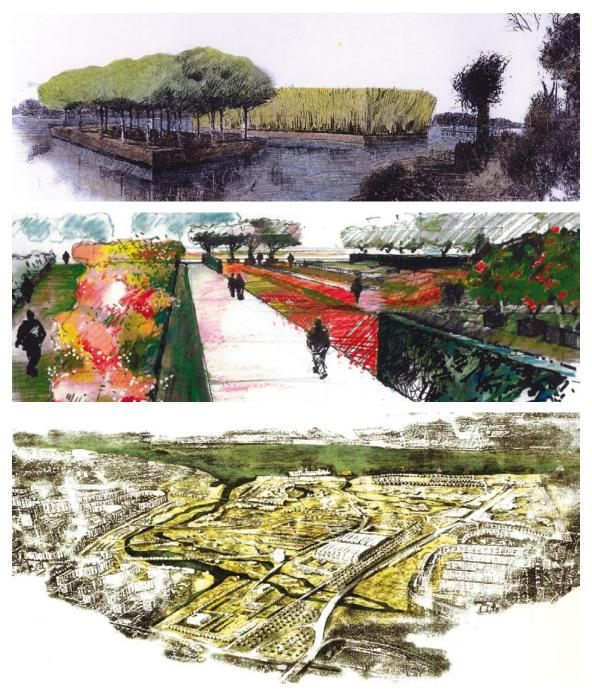

The development site stretches from the edges of the city to the banks of the River Warnow. It is a low land area, permeated by many ditches and streams. A former calibrated watershed has been enlarged to form a lake. Floating gardens are anchored on the River Warnow, leading the visitors along the riverbank promenade to the exhibition site. The show gardens have been accentuated within the landscape, as clusters with differently-sized spaces enclosed by hedges.

From the main entrance "Hamburger Tor", artificial fountains and lines of fountains criss-cross through the exhibition halls and the central exhibition site. From here, a funicular railway crosses the exhibition site, as far as the estuary of the Schmarler Bach. One of the special features of the project's masterplan is the harmonious integration of the horticultural contributions by the 25 nations and the concept for subsequent use. lient