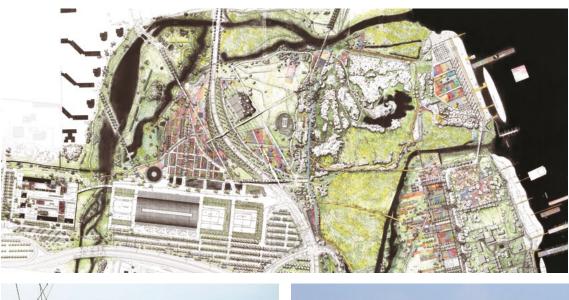

#### Concept

The site of the world horticultural exposition in Rostock was the setting for the garden show and exposition in 2003. Today it is a public park. The open space concept works with the opposition between the existing or regenerating landscape and stylised garden culture. Specific areas will be reinvented, in order to contrast old and new. The existing landscape will not be remodelled.

The development site stretches from the edges of the city to the banks of the River Warnow. It is a low land area, permeated by many ditches and streams. A former calibrated watershed has been enlarged to form a lake. Floating gardens are anchored on the River Warnow, leading the visitors along the riverbank promenade to the exhibition site. The show gardens have been accentuated within the landscape, as clusters with differently-sized spaces enclosed by hedges.

From the main entrance "Hamburger Tor", artificial fountains and lines of fountains criss-cross through the exhibition halls and the central exhibition site. From here, a funicular railway crosses the exhibition site, as far as the estuary of the Schmarler Bach. One of the special features of the project's masterplan is the harmonious integration of the horticultural contributions by the 25 nations and the concept for subsequent use. lient