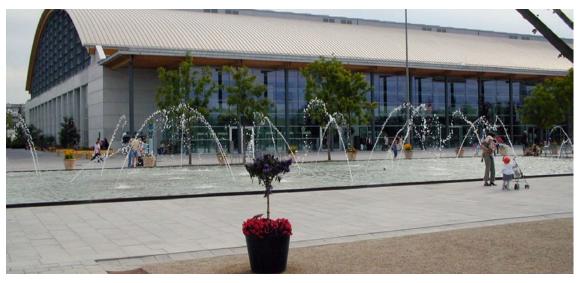

From the main entrance "Hamburger Tor", artificial fountains and lines of fountains criss-cross through the exhibition halls and the central exhibition site. From here, a funicular railway crosses the exhibition site, as far as the estuary of the Schmarler Bach. One of the special features of the project's masterplan is the harmonious integration of the horticultural contributions by the 25 nations and the concept for subsequent use. lient