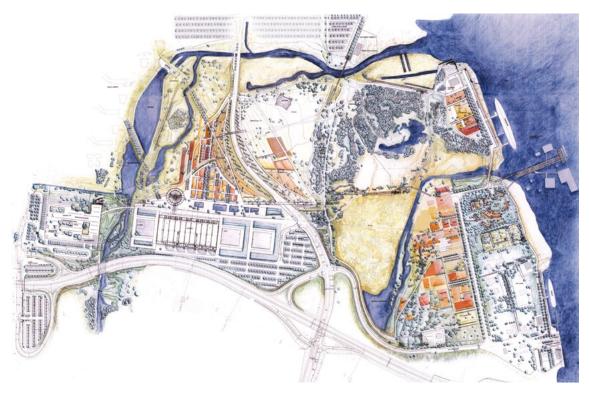

#### Concept

The site of the world horticultural exposition in Rostock was the setting for the garden show and exposition in 2003. Today it is a public park. The open space concept works with the opposition between the existing or regenerating landscape and stylised garden culture. Specific areas will be reinvented, in order to contrast old and new. The existing landscape will not be remodelled.

The development site stretches from the edges of the city to the banks of the River Warnow. It is a low land area, permeated by many ditches and streams. A former calibrated watershed has been enlarged to form a lake. Floating gardens are anchored on the River Warnow, leading the visitors along the riverbank promenade to the exhibition site. The show gardens have been accentuated within the landscape, as clusters with differently-sized spaces enclosed by hedges.

From the main entrance "Hamburger Tor", artificial fountains and lines of fountains criss-cross through the exhibition halls and the central exhibition site. From here, a funicular railway crosses the exhibition site, as far as the estuary of the Schmarler Bach. One of the special features of the project's masterplan is the harmonious integration of the horticultural contributions by the 25 nations and the concept for subsequent use. lient