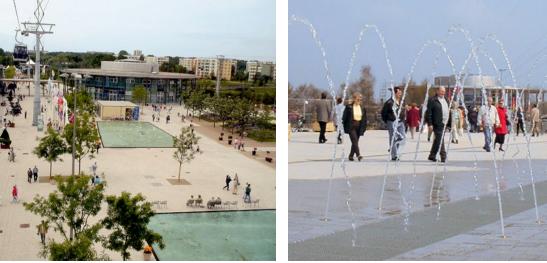

From the main entrance "Hamburger Tor", artificial fountains and lines of fountains criss-cross through the exhibition halls and the central exhibition site. From here, a funicular railway crosses the exhibition site, as far as the estuary of the Schmarler Bach. One of the special features of the project's masterplan is the harmonious integration of the horticultural contributions by the 25 nations and the concept for subsequent use. lient