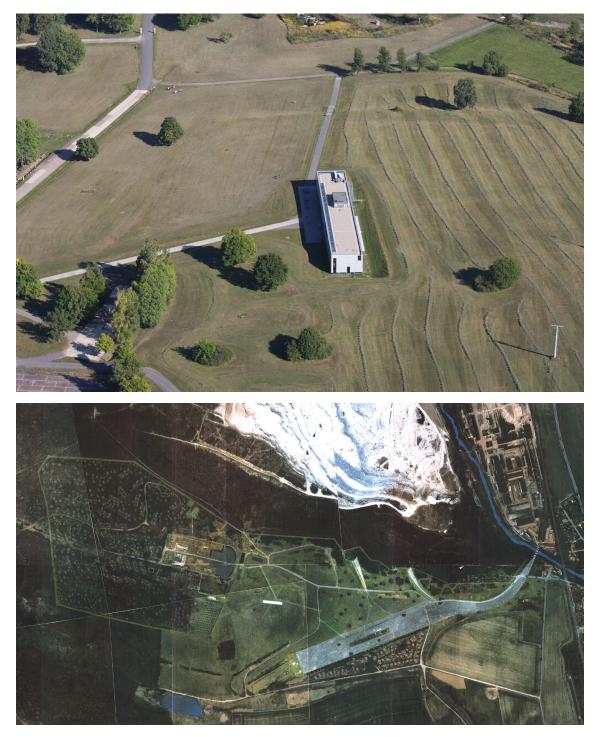

#### Concept

The Mittelbau-Dora Memorial commemorates the lives and suffering of countless concentration camp prisoners who were subjected to inhumane conditions in 1944/45, forced to dig massive tunnels into the mountain to produce V2 rockets. Historical relics from the Nazi era and the functional structure of the camp site are being carefully uncovered and worked out as part of the redesign of the memorial site. By opening up traces of the ground, the historical topography and the former division into prisoner camps, SS areas and industrial sites will become visible again for future generations.