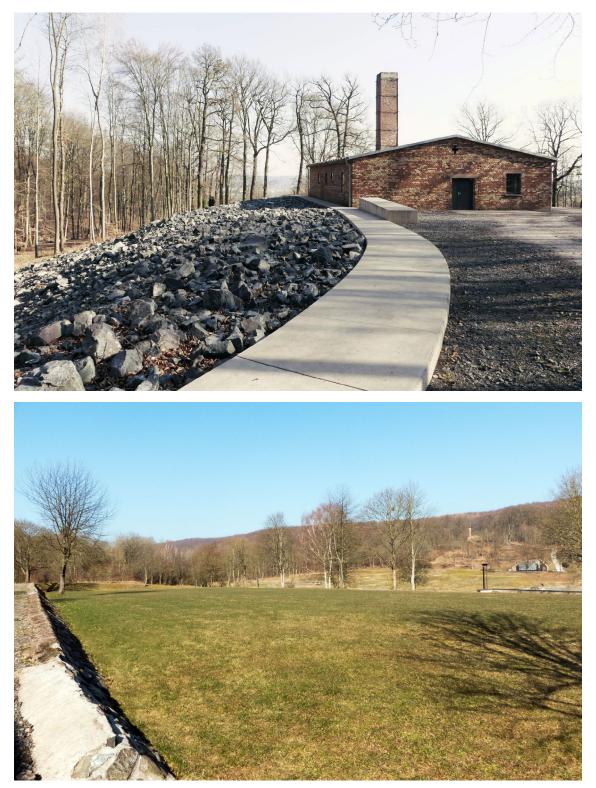

#### Concept

The Mittelbau-Dora Memorial commemorates the lives and suffering of countless concentration camp prisoners who were subjected to inhumane conditions in 1944/45, forced to dig massive tunnels into the mountain to produce V2 rockets. Historical relics from the Nazi era and the functional structure of the camp site are being carefully uncovered and worked out as part of the redesign of the memorial site. By opening up traces of the ground, the historical topography and the former division into prisoner camps, SS areas and industrial sites will become visible again for future generations.

White gravel marks the locations and frames the floor plans of the former prisoner barracks, the trunks of existing trees are painted white. The ash grave at the former crematorium is marked as a mass grave by a gray gravel surface and a concrete border. In contrast to the open meadows of the surrounding area, the lawn of the former camp sports field is "perfectly" pruned. To highlight the original prison block structure, a stamped concrete wall has been placed on the surviving foundation walls of the detention building and the place of execution. The layers of concrete placed on top of each other make adaunting reference to this place within the camp and create a space with a clear definition to commemorate the victims of the tyranny.