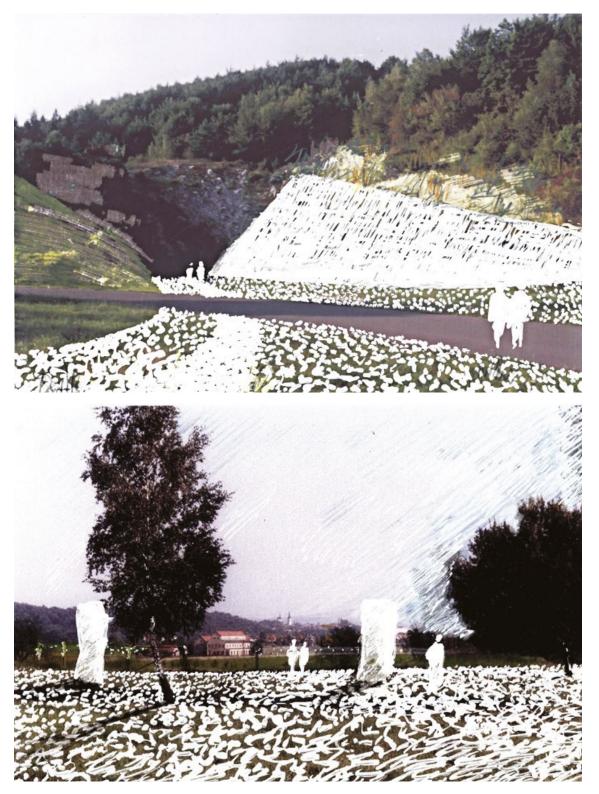

White gravel marks the locations and frames the floor plans of the former prisoner barracks, the trunks of existing trees are painted white. The ash grave at the former crematorium is marked as a mass grave by a gray gravel surface and a concrete border. In contrast to the open meadows of the surrounding area, the lawn of the former camp sports field is "perfectly" pruned. To highlight the original prison block structure, a stamped concrete wall has been placed on the surviving foundation walls of the detention building and the place of execution. The layers of concrete placed on top of each other make adaunting reference to this place within the camp and create a space with a clear definition to commemorate the victims of the tyranny.