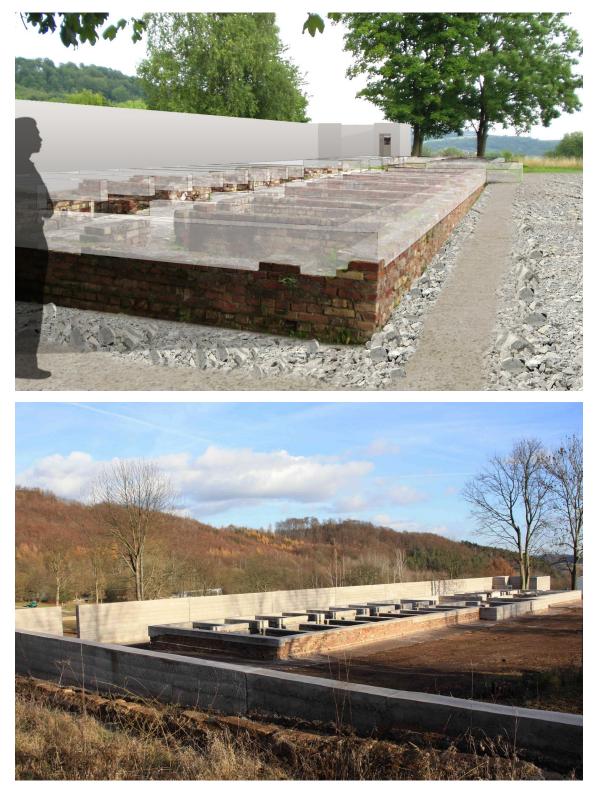

White gravel marks the locations and frames the floor plans of the former prisoner barracks, the trunks of existing trees are painted white. The ash grave at the former crematorium is marked as a mass grave by a gray gravel surface and a concrete border. In contrast to the open meadows of the surrounding area, the lawn of the former camp sports field is "perfectly" pruned. To highlight the original prison block structure, a stamped concrete wall has been placed on the surviving foundation walls of the detention building and the place of execution. The layers of concrete placed on top of each other make adaunting reference to this place within the camp and create a space with a clear definition to commemorate the victims of the tyranny.