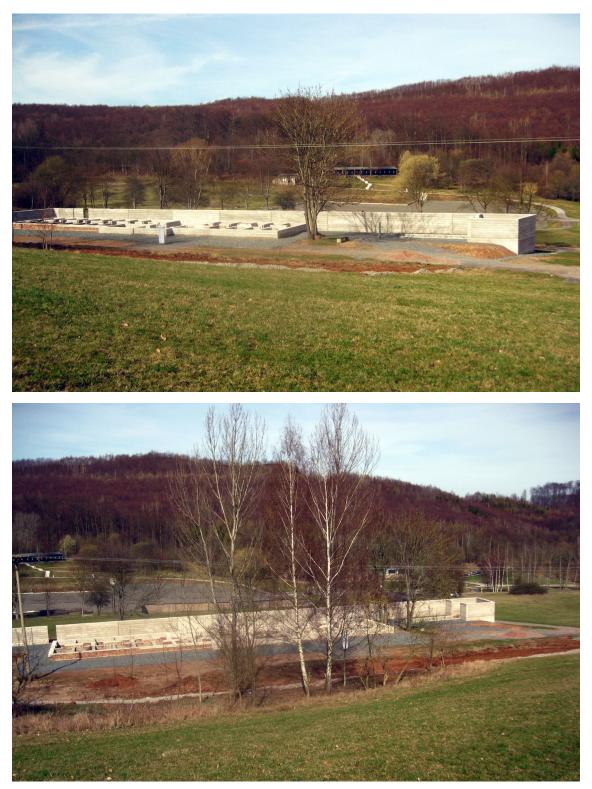

White gravel marks the locations and frames the floor plans of the former prisoner barracks, the trunks of existing trees are painted white. The ash grave at the former crematorium is marked as a mass grave by a gray gravel surface and a concrete border. In contrast to the open meadows of the surrounding area, the lawn of the former camp sports field is "perfectly" pruned. To highlight the original prison block structure, a stamped concrete wall has been placed on the surviving foundation walls of the detention building and the place of execution. The layers of concrete placed on top of each other make adaunting reference to this place within the camp and create a space with a clear definition to commemorate the victims of the tyranny.