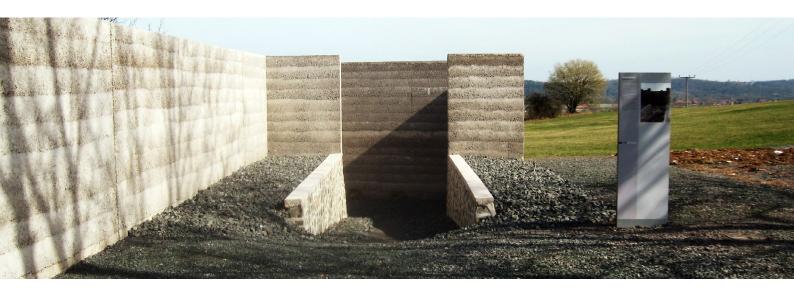

White gravel marks the locations and frames the floor plans of the former prisoner barracks, the trunks of existing trees are painted white. The ash grave at the former crematorium is marked as a mass grave by a gray gravel surface and a concrete border. In contrast to the open meadows of the surrounding area, the lawn of the former camp sports field is "perfectly" pruned. To highlight the original prison block structure, a stamped concrete wall has been placed on the surviving foundation walls of the detention building and the place of execution. The layers of concrete placed on top of each other make adaunting reference to this place within the camp and create a space with a clear definition to commemorate the victims of the tyranny.