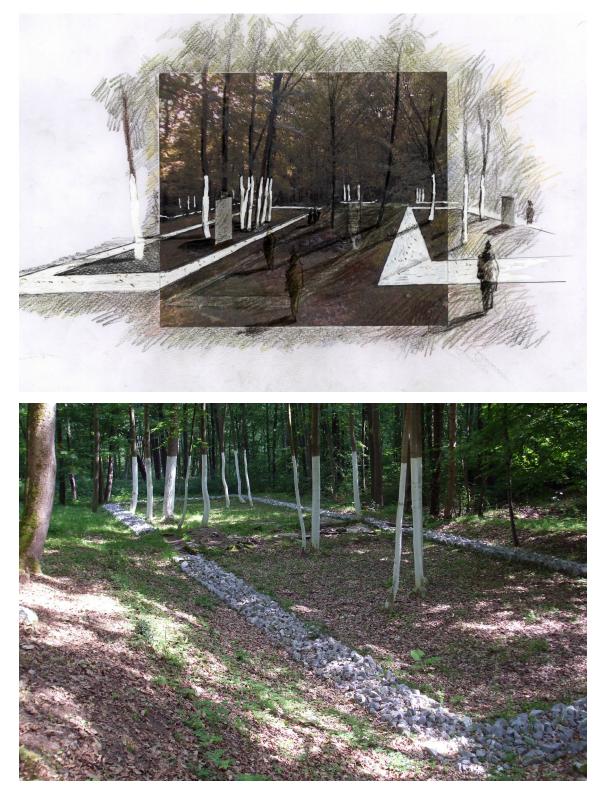

White gravel marks the locations and frames the floor plans of the former prisoner barracks, the trunks of existing trees are painted white. The ash grave at the former crematorium is marked as a mass grave by a gray gravel surface and a concrete border. In contrast to the open meadows of the surrounding area, the lawn of the former camp sports field is "perfectly" pruned. To highlight the original prison block structure, a stamped concrete wall has been placed on the surviving foundation walls of the detention building and the place of execution. The layers of concrete placed on top of each other make adaunting reference to this place within the camp and create a space with a clear definition to commemorate the victims of the tyranny.