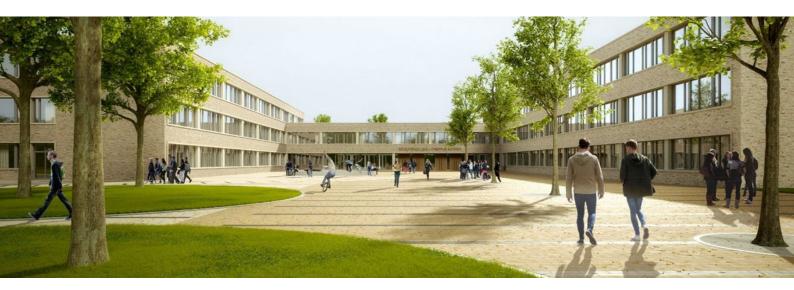

#### Concept

A spacious park, with picturesque trees, gives the site a unique identity. It welcomes visitors to the interdisciplinary campus of the vocational college Moers and supports the architectural urban planning concept. An urban forecourt in the form of an entrée and a broad main axis to the main entrance of the building form a connection to the city. The urban character of the axial square visibly accentuates the educational campus, drawing the public's attention to the theme of education and integration.

The individual character of the inner courtyards is based on the contents of the different colleges: the gentle design vocabulary, the connection between the interior and exterior, between freedom and sense of security, brings the atmosphere that is close to nature into the interior of the faculty Hermann-Gmeiner vocational college/specialist seminar geriatric care.

The inner courtyard of the Mercator vocational college is structured like a contemporary interpretation of a Renaissance garden, which opens up towards the outside and encourages outdoor activities and learning. The vocational college for technology is characterised by a three-dimensional composition of different materials, providing flexible rooms and high quality outdoor workspaces. Openness, identification and integration, as well as a high sojourn quality are the key features of the campus site.