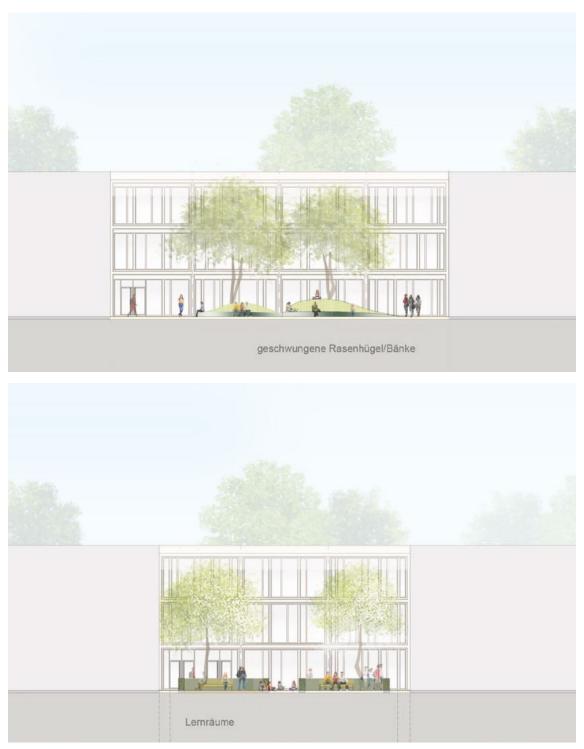

The individual character of the inner courtyards is based on the contents of the different colleges: the gentle design vocabulary, the connection between the interior and exterior, between freedom and sense of security, brings the atmosphere that is close to nature into the interior of the faculty Hermann-Gmeiner vocational college/specialist seminar geriatric care.

The inner courtyard of the Mercator vocational college is structured like a contemporary interpretation of a Renaissance garden, which opens up towards the outside and encourages outdoor activities and learning. The vocational college for technology is characterised by a three-dimensional composition of different materials, providing flexible rooms and high quality outdoor workspaces. Openness, identification and integration, as well as a high sojourn quality are the key features of the campus site.