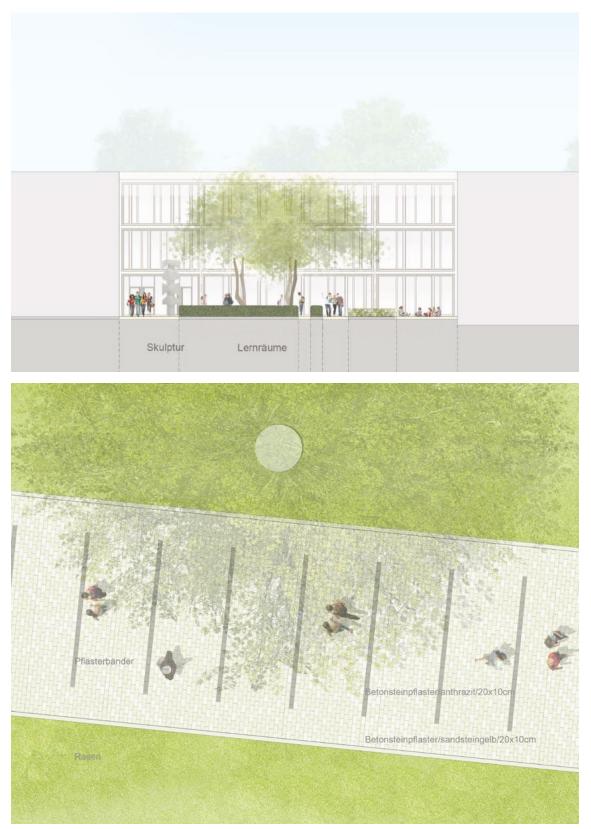

The individual character of the inner courtyards is based on the contents of the different colleges: the gentle design vocabulary, the connection between the interior and exterior, between freedom and sense of security, brings the atmosphere that is close to nature into the interior of the faculty Hermann-Gmeiner vocational college/specialist seminar geriatric care.

The inner courtyard of the Mercator vocational college is structured like a contemporary interpretation of a Renaissance garden, which opens up towards the outside and encourages outdoor activities and learning. The vocational college for technology is characterised by a three-dimensional composition of different materials, providing flexible rooms and high quality outdoor workspaces. Openness, identification and integration, as well as a high sojourn quality are the key features of the campus site.