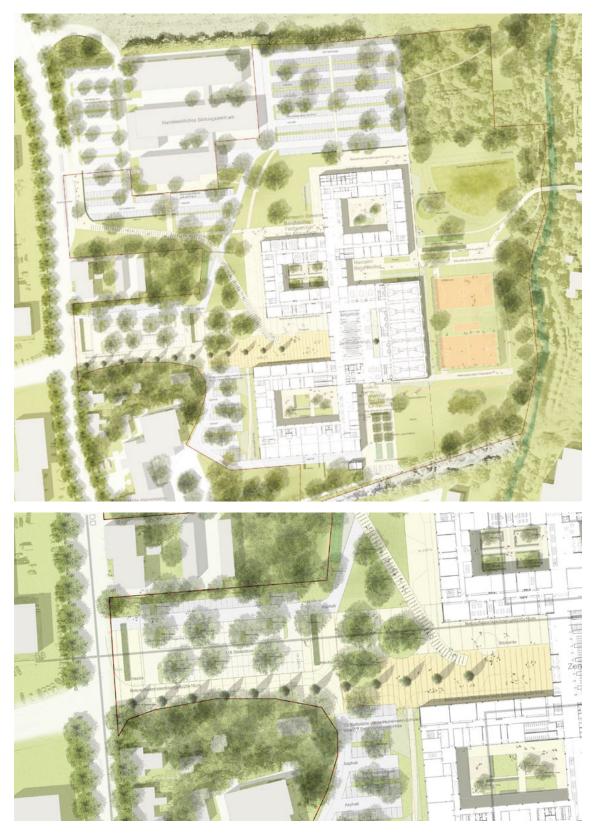

#### Concept

A spacious park, with picturesque trees, gives the site a unique identity. It welcomes visitors to the interdisciplinary campus of the vocational college Moers and supports the architectural urban planning concept. An urban forecourt in the form of an entrée and a broad main axis to the main entrance of the building form a connection to the city. The urban character of the axial square visibly accentuates the educational campus, drawing the public's attention to the theme of education and integration.

The individual character of the inner courtyards is based on the contents of the different colleges: the gentle design vocabulary, the connection between the interior and exterior, between freedom and sense of security, brings the atmosphere that is close to nature into the interior of the faculty Hermann-Gmeiner vocational college/specialist seminar geriatric care.

The inner courtyard of the Mercator vocational college is structured like a contemporary interpretation of a Renaissance garden, which opens up towards the outside and encourages outdoor activities and learning. The vocational college for technology is characterised by a three-dimensional composition of different materials, providing flexible rooms and high quality outdoor workspaces. Openness, identification and integration, as well as a high sojourn quality are the key features of the campus site.