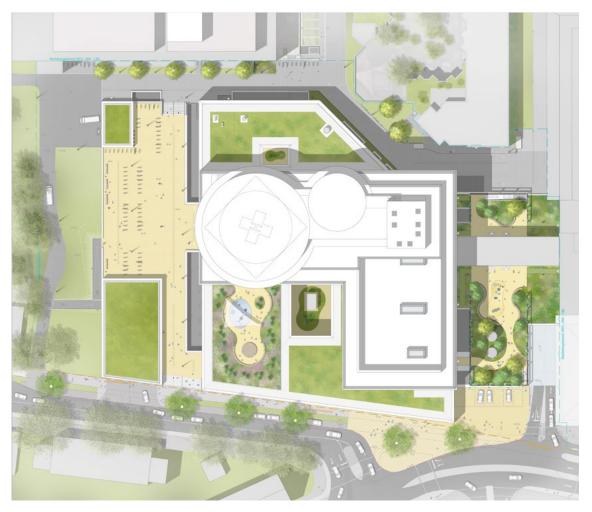

#### Concept

A new Centre for Family Health is being integrated into an existing medical facility on the grounds of the Cologne University Hospital. The new building is accessed via a newly created urban plaza that invites visitors and patients to linger on its circular benches. The spacious and distinguished entrance area offers a pleasant and inviting atmosphere, serving as an intermediary between the interior and exterior space of the new hospital building. The roof areas of the new building are greened with plants throughout and serve as retention areas for rainwater.

In the core section of the new building as well as on the roof garden, there are organically designed garden and play areas that, as natural places, provide contrast to the geometric architecture. Places to sit and play, together with generous greenery, offer children and their parents a tranquil refuge from the daily hospital routine. A large island suitable for sitting and reclining, which can also be used for playing or as a small stage, creates an attractive place to linger outside while passing away waiting times. In the evening hours, tree spotlights and bands of light integrated into the seat rests create a pleasant atmosphere in the outdoor areas. lient