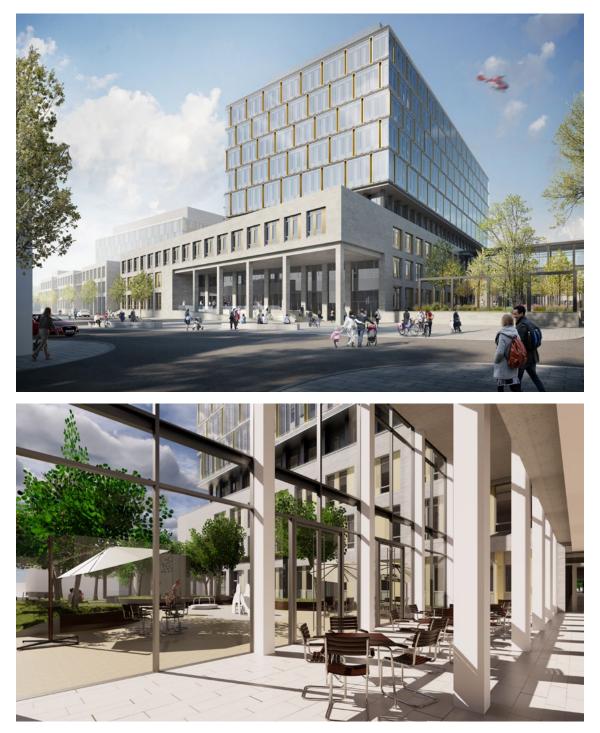

#### Concept

A new Centre for Family Health is being integrated into an existing medical facility on the grounds of the Cologne University Hospital. The new building is accessed via a newly created urban plaza that invites visitors and patients to linger on its circular benches. The spacious and distinguished entrance area offers a pleasant and inviting atmosphere, serving as an intermediary between the interior and exterior space of the new hospital building. The roof areas of the new building are greened with plants throughout and serve as retention areas for rainwater.

In the core section of the new building as well as on the roof garden, there are organically designed garden and play areas that, as natural places, provide contrast to the geometric architecture. Places to sit and play, together with generous greenery, offer children and their parents a tranquil refuge from the daily hospital routine. A large island suitable for sitting and reclining, which can also be used for playing or as a small stage, creates an attractive place to linger outside while passing away waiting times. In the evening hours, tree spotlights and bands of light integrated into the seat rests create a pleasant atmosphere in the outdoor areas. lient