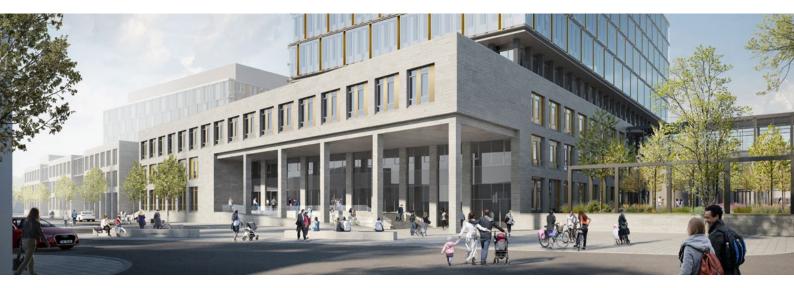

#### Concept

A new Centre for Family Health is being integrated into an existing medical facility on the grounds of the Cologne University Hospital. The new building is accessed via a newly created urban plaza that invites visitors and patients to linger on its circular benches. The spacious and distinguished entrance area offers a pleasant and inviting atmosphere, serving as an intermediary between the interior and exterior space of the new hospital building. The roof areas of the new building are greened with plants throughout and serve as retention areas for rainwater.

In the core section of the new building as well as on the roof garden, there are organically designed garden and play areas that, as natural places, provide contrast to the geometric architecture. Places to sit and play, together with generous greenery, offer children and their parents a tranquil refuge from the daily hospital routine. A large island suitable for sitting and reclining, which can also be used for playing or as a small stage, creates an attractive place to linger outside while passing away waiting times. In the evening hours, tree spotlights and bands of light integrated into the seat rests create a pleasant atmosphere in the outdoor areas. lient