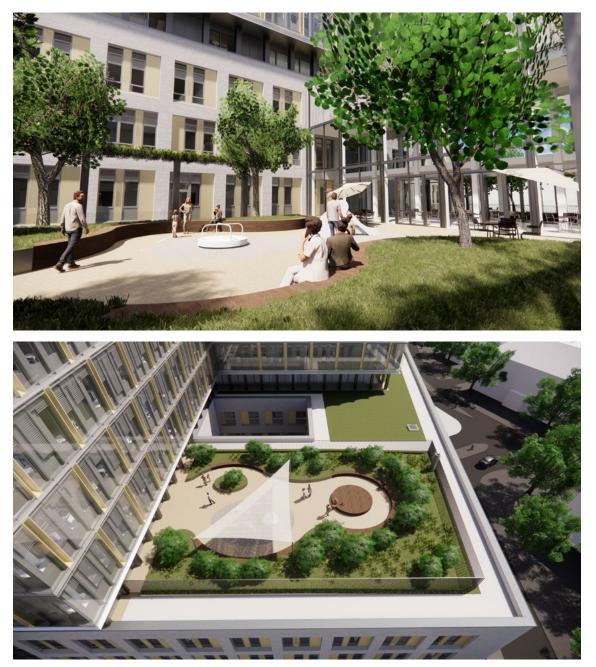

In the core section of the new building as well as on the roof garden, there are organically designed garden and play areas that, as natural places, provide contrast to the geometric architecture. Places to sit and play, together with generous greenery, offer children and their parents a tranquil refuge from the daily hospital routine. A large island suitable for sitting and reclining, which can also be used for playing or as a small stage, creates an attractive place to linger outside while passing away waiting times. In the evening hours, tree spotlights and bands of light integrated into the seat rests create a pleasant atmosphere in the outdoor areas. lient