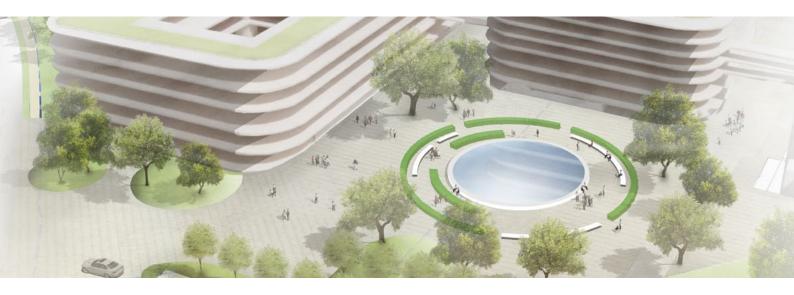

#### Concept

A mutually beneficial, harmonious interrelation between the buildings, landscape and users characterises the open planning concept of the oldest and largest military hospital, more than 60 years old and more than 18 ha in size. The existing building's division into small differentiated sections is replaced by a spacious, calm overall picture. The well-structured, aesthetic form provides a place for recreation and (re) convalescence, as well as orientation and individual open spaces within a harmonious whole.

Individual trees and groups of trees, some of them multi-stem, some of which have grown freely, will be arranged on the site according to a particular principle. Together with the open lawns, they form the basic structure of the park. Loosely arranged plantings of park trees playfully surround the old and newly planned building, embedding it in a green frame.

Open "corridors", completely free of trees, ensure a view deep into the Westerwald and the Taunaus and at the same time enable the orientation within the entire site and beyond.