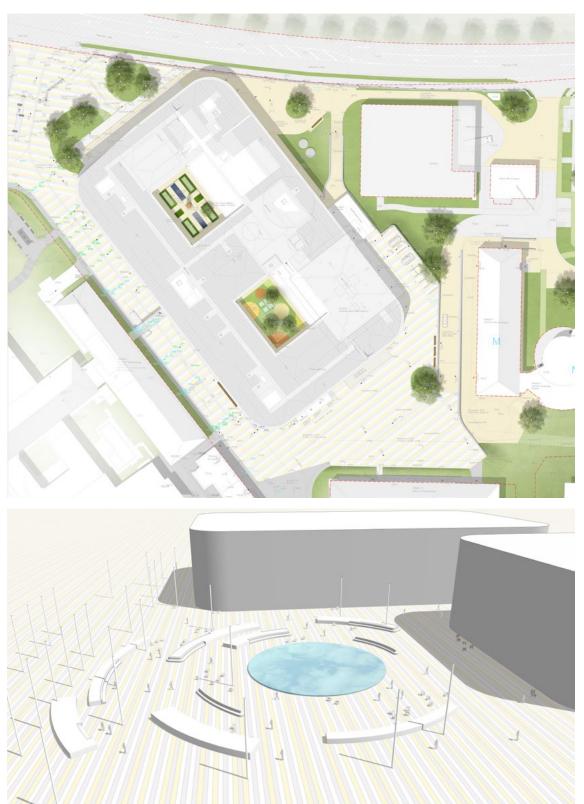

#### Concept

A mutually beneficial, harmonious interrelation between the buildings, landscape and users characterises the open planning concept of the oldest and largest military hospital, more than 60 years old and more than 18 ha in size. The existing building's division into small differentiated sections is replaced by a spacious, calm overall picture. The well-structured, aesthetic form provides a place for recreation and (re) convalescence, as well as orientation and individual open spaces within a harmonious whole.

Individual trees and groups of trees, some of them multi-stem, some of which have grown freely, will be arranged on the site according to a particular principle. Together with the open lawns, they form the basic structure of the park. Loosely arranged plantings of park trees playfully surround the old and newly planned building, embedding it in a green frame.

Open "corridors", completely free of trees, ensure a view deep into the Westerwald and the Taunaus and at the same time enable the orientation within the entire site and beyond.