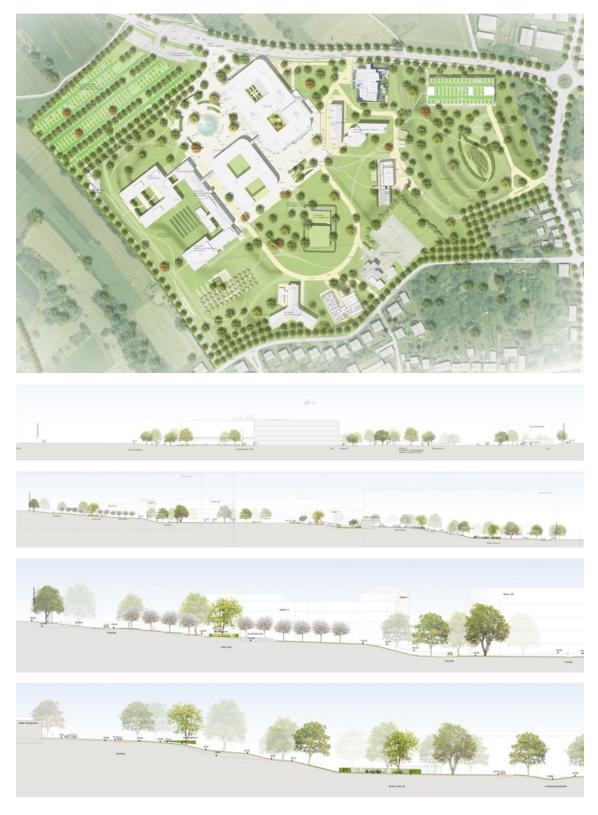

#### Concept

A mutually beneficial, harmonious interrelation between the buildings, landscape and users characterises the open planning concept of the oldest and largest military hospital, more than 60 years old and more than 18 ha in size. The existing building's division into small differentiated sections is replaced by a spacious, calm overall picture. The well-structured, aesthetic form provides a place for recreation and (re) convalescence, as well as orientation and individual open spaces within a harmonious whole.

Individual trees and groups of trees, some of them multi-stem, some of which have grown freely, will be arranged on the site according to a particular principle. Together with the open lawns, they form the basic structure of the park. Loosely arranged plantings of park trees playfully surround the old and newly planned building, embedding it in a green frame.

Open "corridors", completely free of trees, ensure a view deep into the Westerwald and the Taunaus and at the same time enable the orientation within the entire site and beyond.