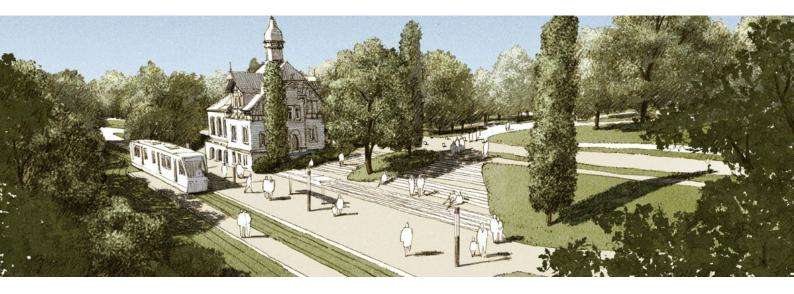

From the visitors' centre at the tram stop, guests walk up a newly constructed series of steps to reach the park's main entrance, which is designed in the style of an English landscape garden. To make Tulpenallee a visually more integral part of the park, its road profile is reduced, the footpaths are decoupled from the roadway, and the road surface is given a coating that emulates the colouration of the promenades.