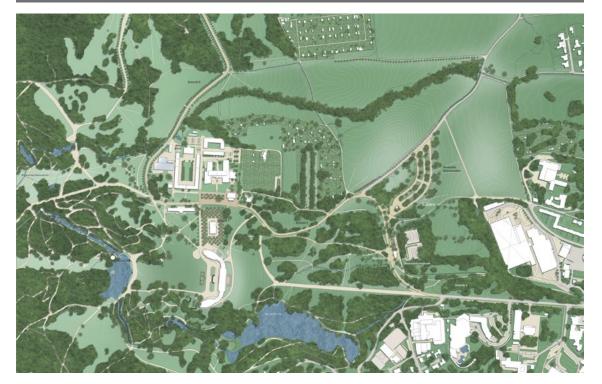

#### Concept

As part of a restructuring of Kassel's museum landscape, the area at the entrance to Bergpark Wilhelmshöhe needed to be adapted to new use requirements for visitors while taking into account its historical heritage. A newly designed route within the park, which follows a historical path and whose course first had to be determined by exploratory excavations, strengthens the spatial connections of the site.

From the visitors' centre at the tram stop, guests walk up a newly constructed series of steps to reach the park's main entrance, which is designed in the style of an English landscape garden. To make Tulpenallee a visually more integral part of the park, its road profile is reduced, the footpaths are decoupled from the roadway, and the road surface is given a coating that emulates the colouration of the promenades.

For the reconfigured transition area between the Schlosshotel and the ballroom building, a historic grove of trees is restored. The trees stand within a continuous granular surface that is bordered by an encircling two-row step system. In order to underscore the significant value of this place as a historical monument, the cluster of trees and the historical buildings are illuminated by spotlights recessed in the ground.