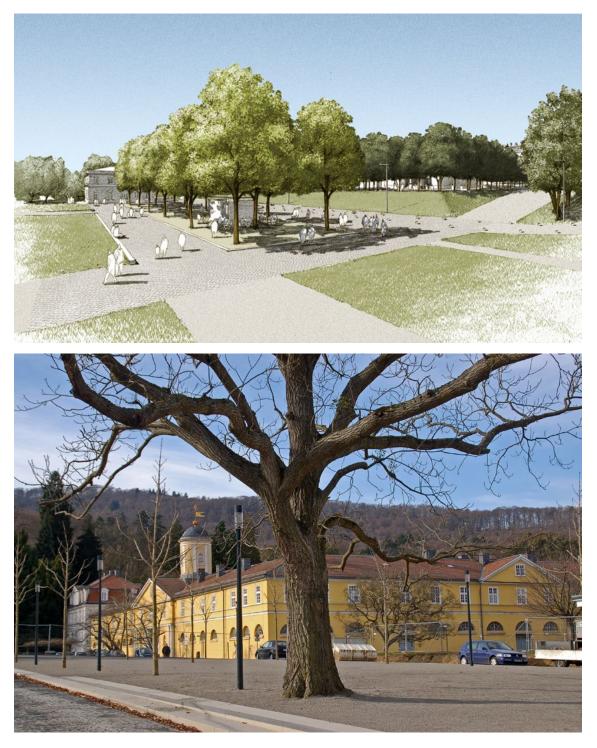

For the reconfigured transition area between the Schlosshotel and the ballroom building, a historic grove of trees is restored. The trees stand within a continuous granular surface that is bordered by an encircling two-row step system. In order to underscore the significant value of this place as a historical monument, the cluster of trees and the historical buildings are illuminated by spotlights recessed in the ground.