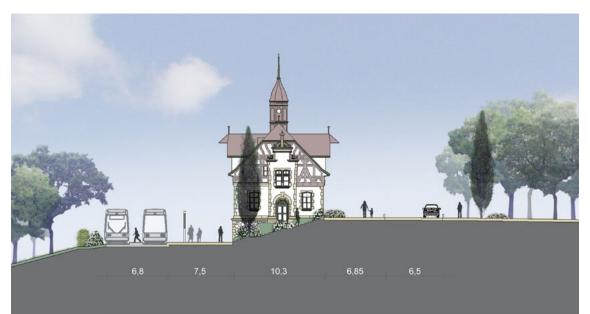

From the visitors' centre at the tram stop, guests walk up a newly constructed series of steps to reach the park's main entrance, which is designed in the style of an English landscape garden. To make Tulpenallee a visually more integral part of the park, its road profile is reduced, the footpaths are decoupled from the roadway, and the road surface is given a coating that emulates the colouration of the promenades.