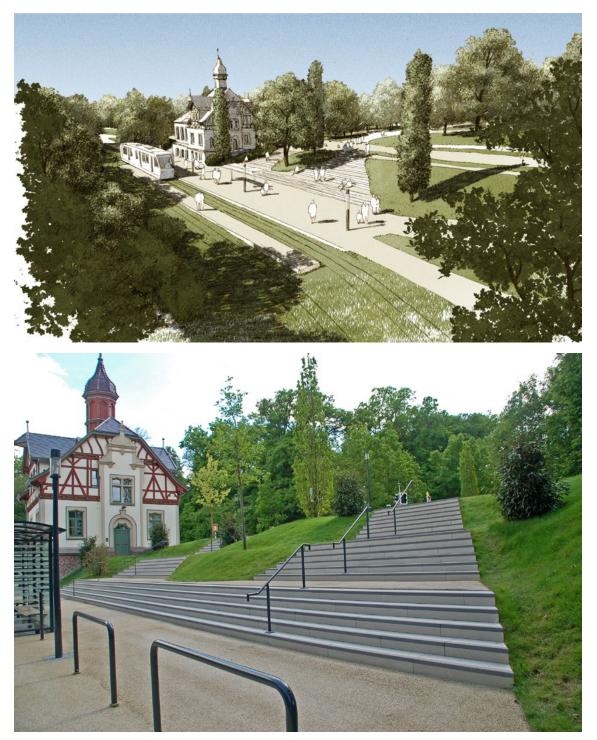

From the visitors' centre at the tram stop, guests walk up a newly constructed series of steps to reach the park's main entrance, which is designed in the style of an English landscape garden. To make Tulpenallee a visually more integral part of the park, its road profile is reduced, the footpaths are decoupled from the roadway, and the road surface is given a coating that emulates the colouration of the promenades.