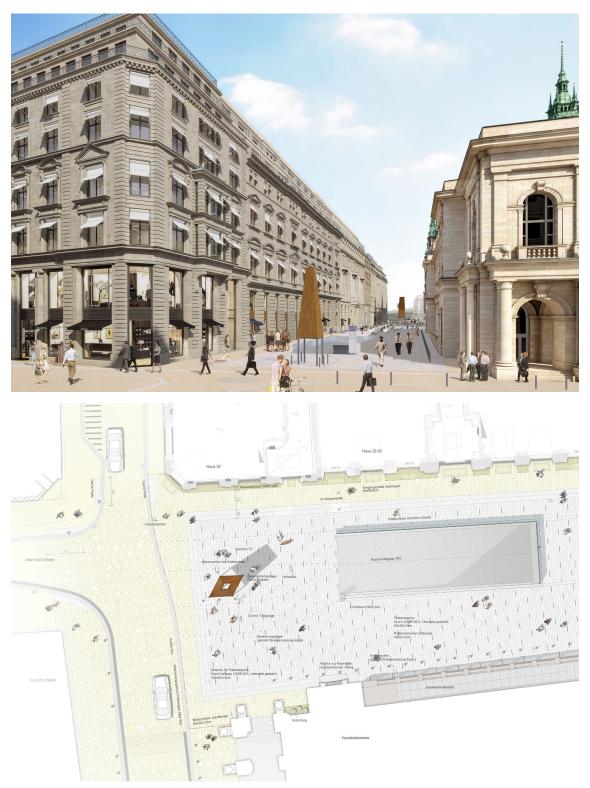

As a connecting urban space between Rathausmarkt and Adolphsplatz, the Alter Wall is a central part of the square area of the Stock Exchange and Rathaus, it connects the building ensemble. To emphasize this, a wide, tapered carpet of light granite slabs with white granite inlays creates a calm, monochromatic overall impression. A 23 meter long, 3 meter wide, polished bench offers the opportunity to experience the place with all its facets.

Two 8.5 meter high sculptures by the international artist Olafur Eliasson entitled "Society Mirror" tower against the background of the calm, space-giving square design. Inside, a kaleidoscope reflects the surroundings, the people and the sky from multiple perspectives. The connection between inside and outside creates spaces to pause and marvel.