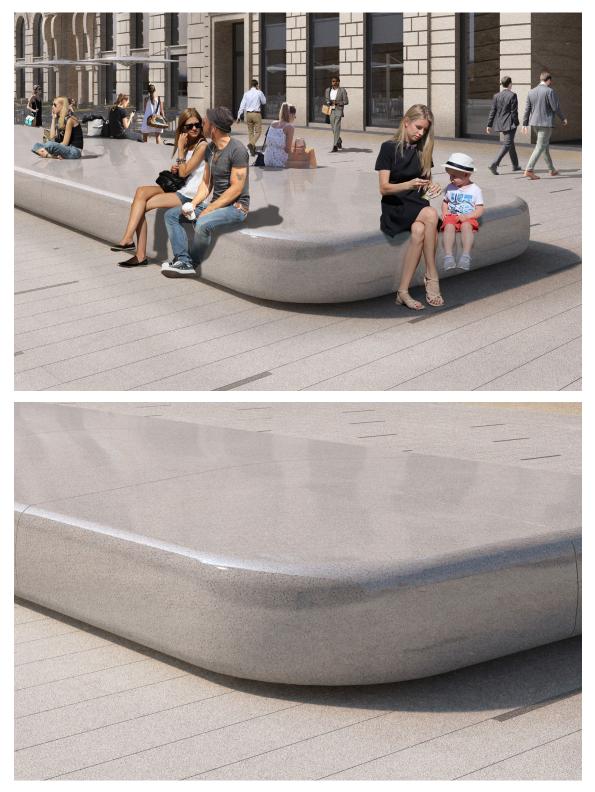

As a connecting urban space between Rathausmarkt and Adolphsplatz, the Alter Wall is a central part of the square area of the Stock Exchange and Rathaus, it connects the building ensemble. To emphasize this, a wide, tapered carpet of light granite slabs with white granite inlays creates a calm, monochromatic overall impression. A 23 meter long, 3 meter wide, polished bench offers the opportunity to experience the place with all its facets.