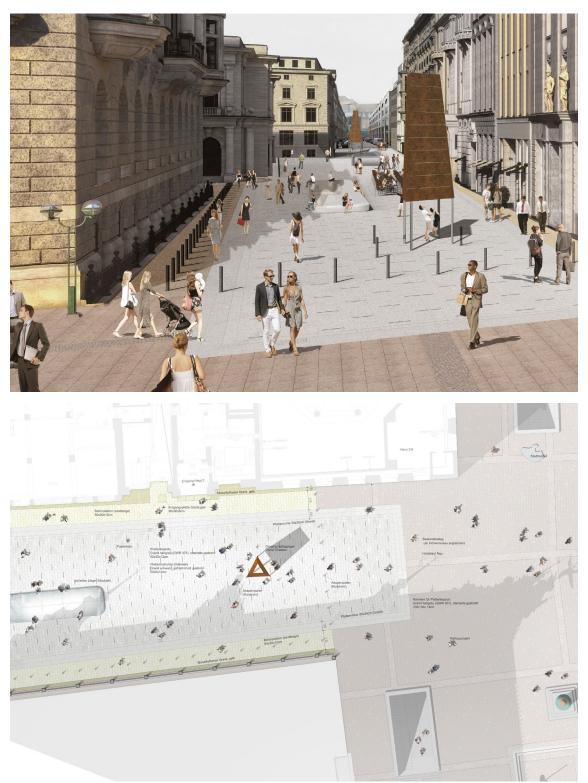

As a connecting urban space between Rathausmarkt and Adolphsplatz, the Alter Wall is a central part of the square area of the Stock Exchange and Rathaus, it connects the building ensemble. To emphasize this, a wide, tapered carpet of light granite slabs with white granite inlays creates a calm, monochromatic overall impression. A 23 meter long, 3 meter wide, polished bench offers the opportunity to experience the place with all its facets.

Two 8.5 meter high sculptures by the international artist Olafur Eliasson entitled "Society Mirror" tower against the background of the calm, space-giving square design. Inside, a kaleidoscope reflects the surroundings, the people and the sky from multiple perspectives. The connection between inside and outside creates spaces to pause and marvel.