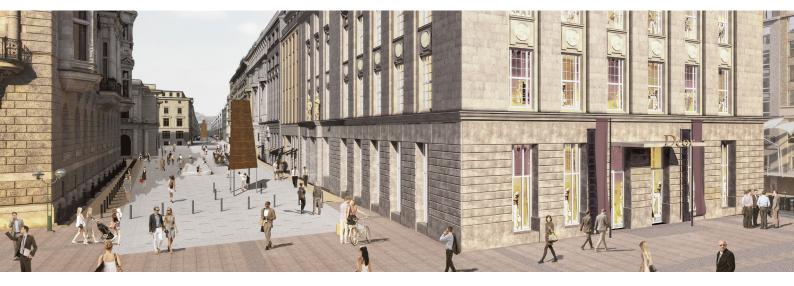

#### Concept

The tranquility and grandeur of classic urban spaces with their authentic compositions and materials meet the abstract space of contemporary art on Alter Wall. In the vicinity of historically significant buildings such as the stock exchange and town hall, the site bears ideal layers from different times. In addition to the external elements of the building, facades, materials, compositions and light structures, the immaterial spirit of the place, the genius loci, becomes perceptible through a restrained, uniform design in form and material - space is given to the room.

As a connecting urban space between Rathausmarkt and Adolphsplatz, the Alter Wall is a central part of the square area of the Stock Exchange and Rathaus, it connects the building ensemble. To emphasize this, a wide, tapered carpet of light granite slabs with white granite inlays creates a calm, monochromatic overall impression. A 23 meter long, 3 meter wide, polished bench offers the opportunity to experience the place with all its facets.

Two 8.5 meter high sculptures by the international artist Olafur Eliasson entitled "Society Mirror" tower against the background of the calm, space-giving square design. Inside, a kaleidoscope reflects the surroundings, the people and the sky from multiple perspectives. The connection between inside and outside creates spaces to pause and marvel.