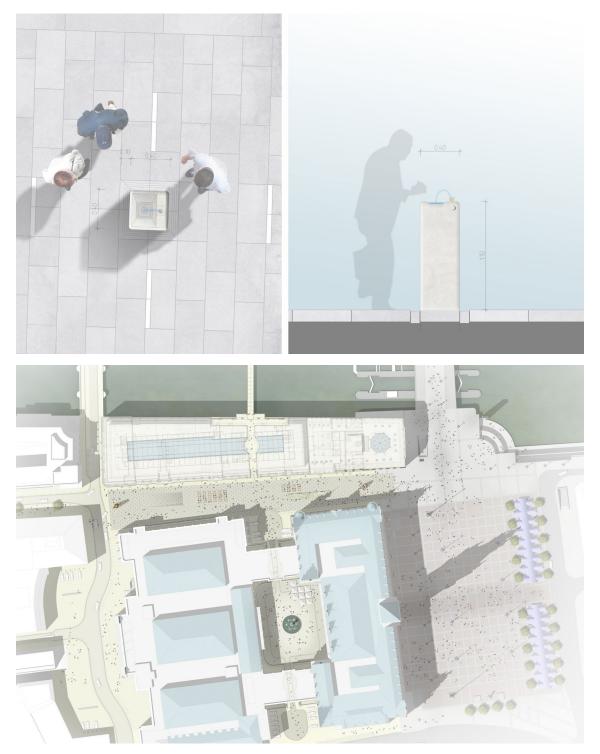

As a connecting urban space between Rathausmarkt and Adolphsplatz, the Alter Wall is a central part of the square area of the Stock Exchange and Rathaus, it connects the building ensemble. To emphasize this, a wide, tapered carpet of light granite slabs with white granite inlays creates a calm, monochromatic overall impression. A 23 meter long, 3 meter wide, polished bench offers the opportunity to experience the place with all its facets.

Two 8.5 meter high sculptures by the international artist Olafur Eliasson entitled "Society Mirror" tower against the background of the calm, space-giving square design. Inside, a kaleidoscope reflects the surroundings, the people and the sky from multiple perspectives. The connection between inside and outside creates spaces to pause and marvel.