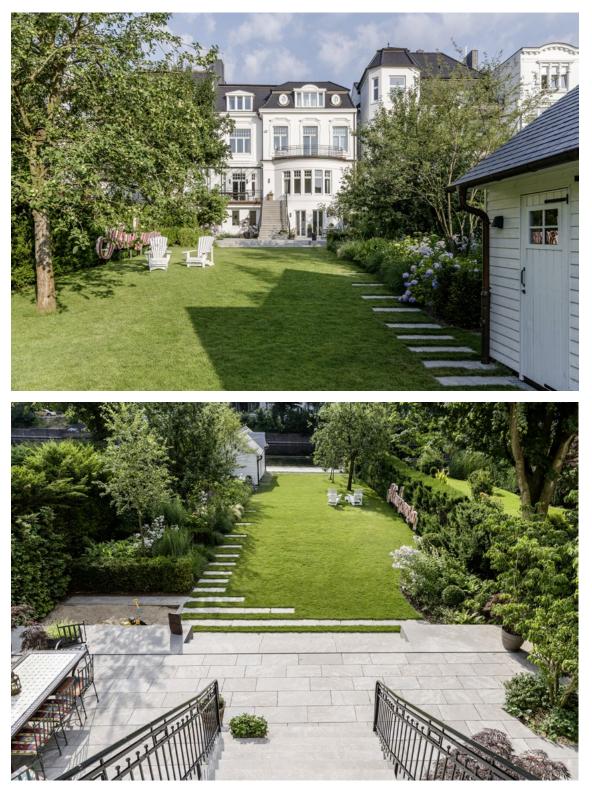

#### Concept

The horizontal articulation of the facade of the historic town house in Hamburg-Harvestehude sets the theme for the redesign of the garden! New strips of hedges and other materials complement and structure the front and rear gardens into a series of bands, creating small spaces to be filled with different floral themes. The motif begins at the street and stretches along the front and rear gardens, from one side of the plot to the other, all the way to the new paved area at the rear, beside the Alsterfleet.

In the rear garden, a generous terrace was created as a base for the architecture. The exterior stair links the small outdoor sitting area of the bel étage to the garden. This yielded an outdoor room, framed by hedges, with views of the garden and ample space for the young family's long banquet table. Bands of natural stone extend across the lawn, straddling the garden and stretching out as a trail that leads to the boathouse and the paved area along the water. They are supplemented by "green bands", in the form of hedges, that form chambers where the existing solitary elements have been given new plant companions, and which integrates a children's play area. The motif of bands of various materials ends at a seating area by the water, alongside the "blue band" of the Alster. There is a paved surface for the boathouse, sufficient space to manoeuvre, and an added meadow at water's edge as a buffer. Here the view is key!