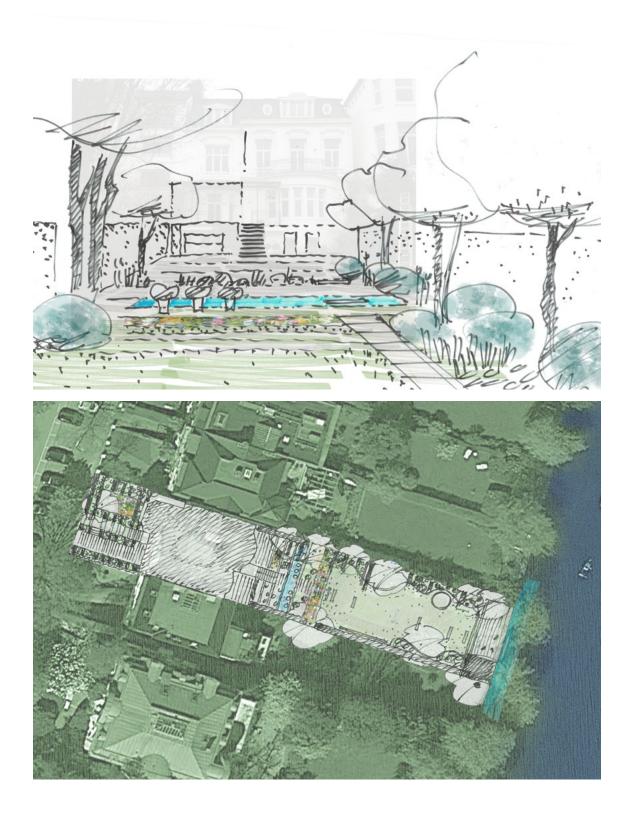

#### Concept

The horizontal articulation of the facade of the historic town house in Hamburg-Harvestehude sets the theme for the redesign of the garden! New strips of hedges and other materials complement and structure the front and rear gardens into a series of bands, creating small spaces to be filled with different floral themes. The motif begins at the street and stretches along the front and rear gardens, from one side of the plot to the other, all the way to the new paved area at the rear, beside the Alsterfleet.

In the rear garden, a generous terrace was created as a base for the architecture. The exterior stair links the small outdoor sitting area of the bel étage to the garden. This yielded an outdoor room, framed by hedges, with views of the garden and ample space for the young family's long banquet table. Bands of natural stone extend across the lawn, straddling the garden and stretching out as a trail that leads to the boathouse and the paved area along the water. They are supplemented by "green bands", in the form of hedges, that form chambers where the existing solitary elements have been given new plant companions, and which integrates a children's play area. The motif of bands of various materials ends at a seating area by the water, alongside the "blue band" of the Alster. There is a paved surface for the boathouse, sufficient space to manoeuvre, and an added meadow at water's edge as a buffer. Here the view is key!