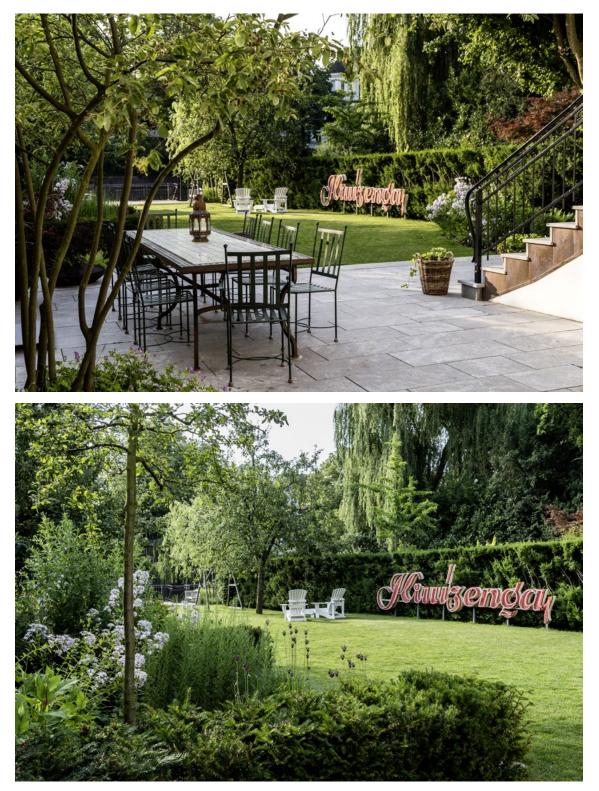

In the rear garden, a generous terrace was created as a base for the architecture. The exterior stair links the small outdoor sitting area of the bel étage to the garden. This yielded an outdoor room, framed by hedges, with views of the garden and ample space for the young family's long banquet table. Bands of natural stone extend across the lawn, straddling the garden and stretching out as a trail that leads to the boathouse and the paved area along the water. They are supplemented by "green bands", in the form of hedges, that form chambers where the existing solitary elements have been given new plant companions, and which integrates a children's play area. The motif of bands of various materials ends at a seating area by the water, alongside the "blue band" of the Alster. There is a paved surface for the boathouse, sufficient space to manoeuvre, and an added meadow at water's edge as a buffer. Here the view is key!