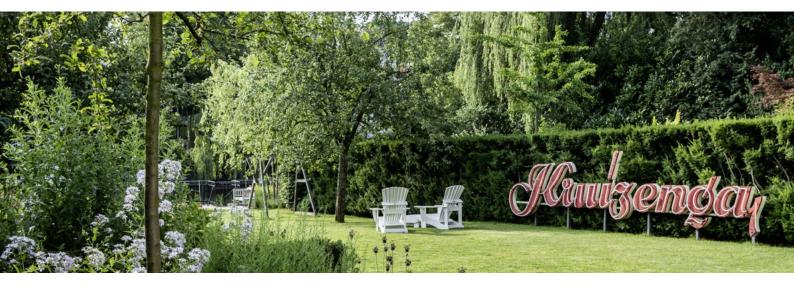

In the rear garden, a generous terrace was created as a base for the architecture. The exterior stair links the small outdoor sitting area of the bel étage to the garden. This yielded an outdoor room, framed by hedges, with views of the garden and ample space for the young family's long banquet table. Bands of natural stone extend across the lawn, straddling the garden and stretching out as a trail that leads to the boathouse and the paved area along the water. They are supplemented by "green bands", in the form of hedges, that form chambers where the existing solitary elements have been given new plant companions, and which integrates a children's play area. The motif of bands of various materials ends at a seating area by the water, alongside the "blue band" of the Alster. There is a paved surface for the boathouse, sufficient space to manoeuvre, and an added meadow at water's edge as a buffer. Here the view is key!