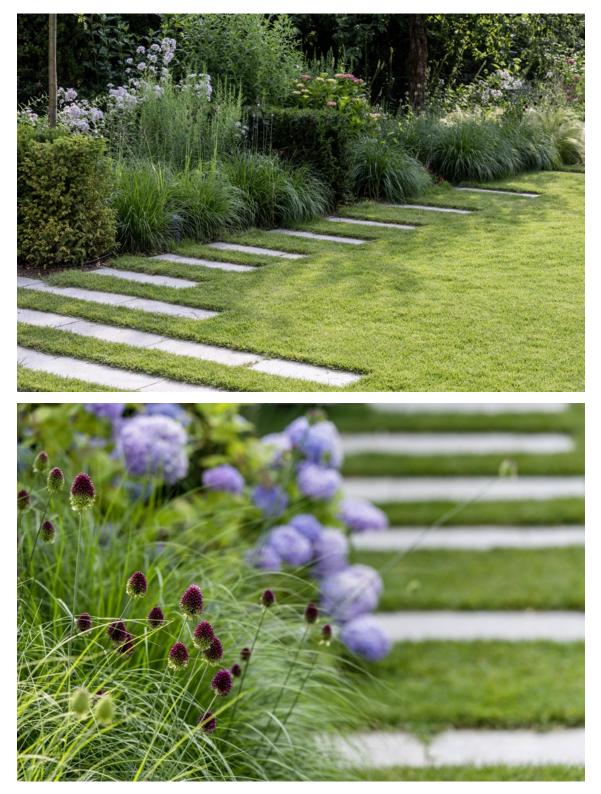

In the rear garden, a generous terrace was created as a base for the architecture. The exterior stair links the small outdoor sitting area of the bel étage to the garden. This yielded an outdoor room, framed by hedges, with views of the garden and ample space for the young family's long banquet table. Bands of natural stone extend across the lawn, straddling the garden and stretching out as a trail that leads to the boathouse and the paved area along the water. They are supplemented by "green bands", in the form of hedges, that form chambers where the existing solitary elements have been given new plant companions, and which integrates a children's play area. The motif of bands of various materials ends at a seating area by the water, alongside the "blue band" of the Alster. There is a paved surface for the boathouse, sufficient space to manoeuvre, and an added meadow at water's edge as a buffer. Here the view is key!