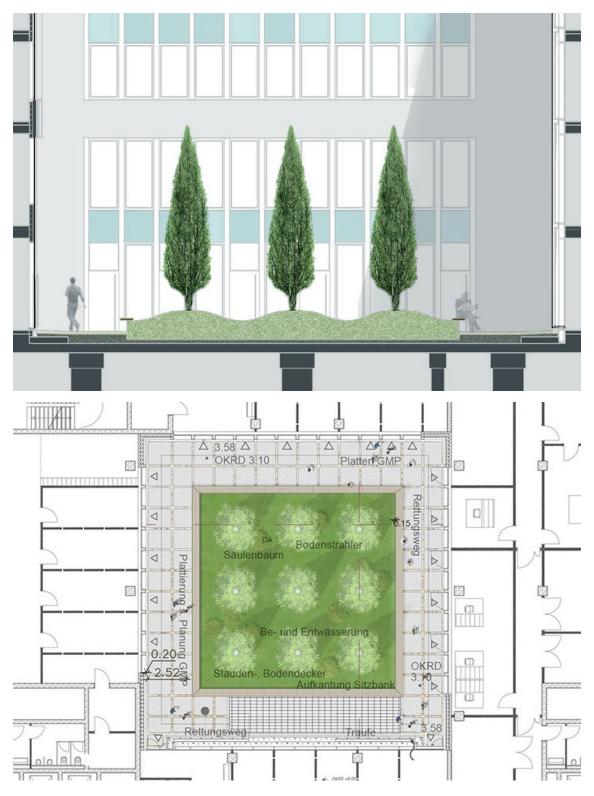

#### Concept

Four differently designed inner courtyards form a calming contrast to the location of the building complex on a main access road with heavy traffic. Designed as places of peace and contemplation, the courtyards also serve as communication and meeting rooms, which can be used by employees as outdoor workspaces and as a place for leisure and breaks.

In an interplay with the functional architecture of the buildings, the organically loose and plant-like design determines the individual inner courtyards. Like a game with different scales, the formal language used translates structures from the macrocosm and microcosm into plant images, similar to the view through a telescope or microscope.

A fountain in one of the courtyards mirrors the sky, providing an invigorating water element. The roof surfaces have been textured with greenery and one roof terrace has been embedded in a higher, meadow-like texture. Some of the materials and plant species used can be considered a tribute to Japanese horticulture, the home of Olympus.