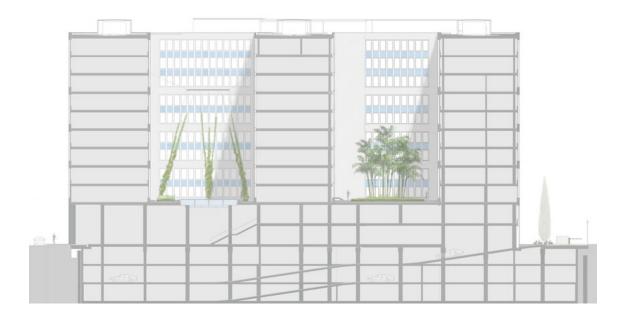

#### Concept

Four differently designed inner courtyards form a calming contrast to the location of the building complex on a main access road with heavy traffic. Designed as places of peace and contemplation, the courtyards also serve as communication and meeting rooms, which can be used by employees as outdoor workspaces and as a place for leisure and breaks.

In an interplay with the functional architecture of the buildings, the organically loose and plant-like design determines the individual inner courtyards. Like a game with different scales, the formal language used translates structures from the macrocosm and microcosm into plant images, similar to the view through a telescope or microscope.

A fountain in one of the courtyards mirrors the sky, providing an invigorating water element. The roof surfaces have been textured with greenery and one roof terrace has been embedded in a higher, meadow-like texture. Some of the materials and plant species used can be considered a tribute to Japanese horticulture, the home of Olympus.