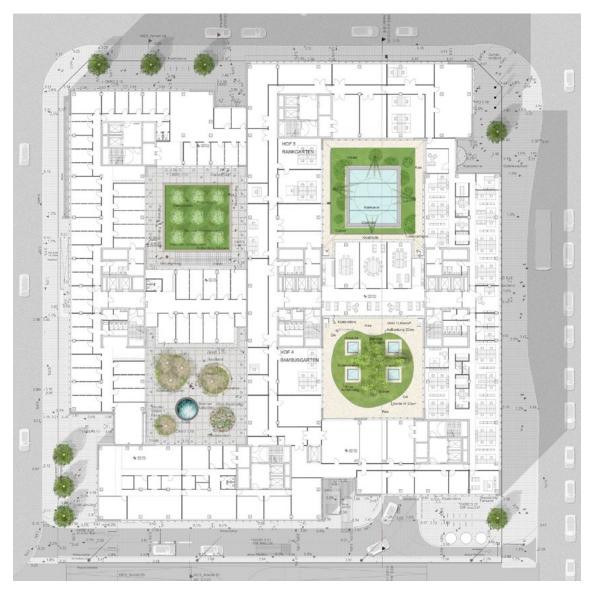

#### Concept

Four differently designed inner courtyards form a calming contrast to the location of the building complex on a main access road with heavy traffic. Designed as places of peace and contemplation, the courtyards also serve as communication and meeting rooms, which can be used by employees as outdoor workspaces and as a place for leisure and breaks.

In an interplay with the functional architecture of the buildings, the organically loose and plant-like design determines the individual inner courtyards. Like a game with different scales, the formal language used translates structures from the macrocosm and microcosm into plant images, similar to the view through a telescope or microscope.