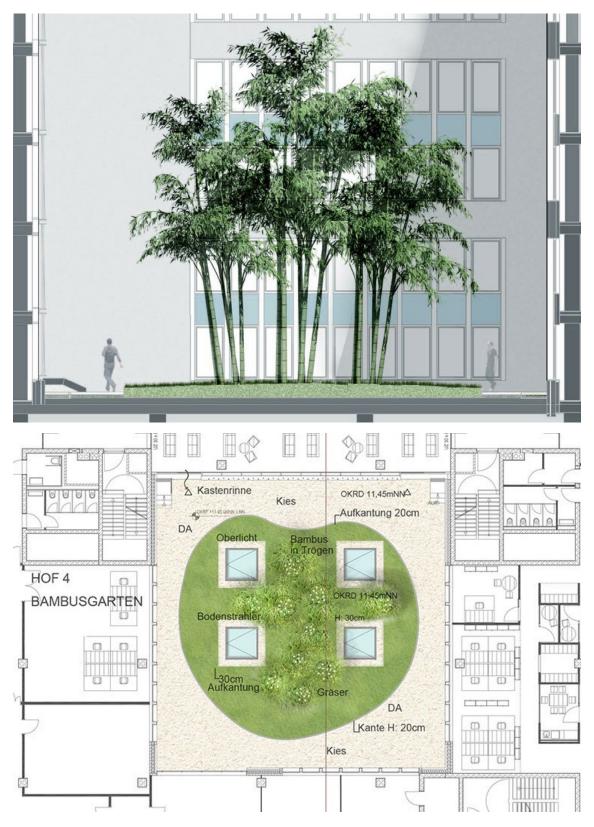

#### Concept

Four differently designed inner courtyards form a calming contrast to the location of the building complex on a main access road with heavy traffic. Designed as places of peace and contemplation, the courtyards also serve as communication and meeting rooms, which can be used by employees as outdoor workspaces and as a place for leisure and breaks.

In an interplay with the functional architecture of the buildings, the organically loose and plant-like design determines the individual inner courtyards. Like a game with different scales, the formal language used translates structures from the macrocosm and microcosm into plant images, similar to the view through a telescope or microscope.

A fountain in one of the courtyards mirrors the sky, providing an invigorating water element. The roof surfaces have been textured with greenery and one roof terrace has been embedded in a higher, meadow-like texture. Some of the materials and plant species used can be considered a tribute to Japanese horticulture, the home of Olympus.