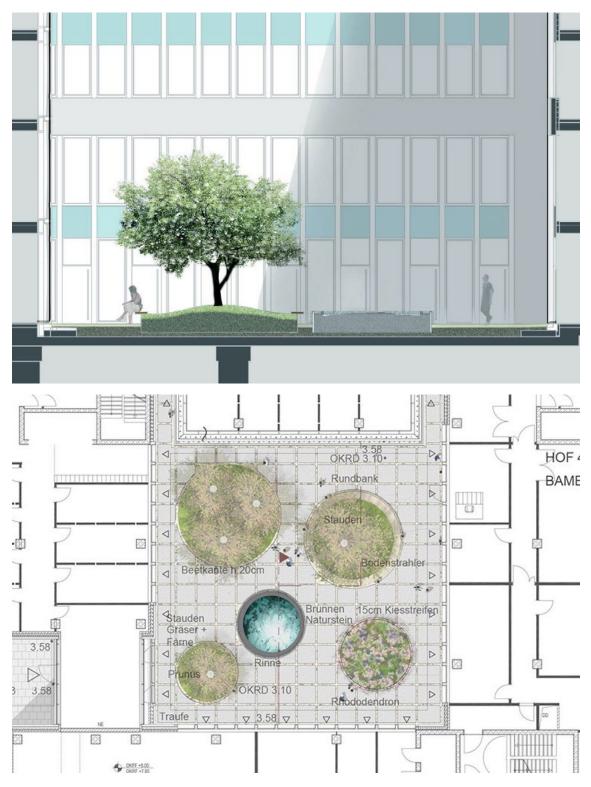

#### Concept

Four differently designed inner courtyards form a calming contrast to the location of the building complex on a main access road with heavy traffic. Designed as places of peace and contemplation, the courtyards also serve as communication and meeting rooms, which can be used by employees as outdoor workspaces and as a place for leisure and breaks.

In an interplay with the functional architecture of the buildings, the organically loose and plant-like design determines the individual inner courtyards. Like a game with different scales, the formal language used translates structures from the macrocosm and microcosm into plant images, similar to the view through a telescope or microscope.

A fountain in one of the courtyards mirrors the sky, providing an invigorating water element. The roof surfaces have been textured with greenery and one roof terrace has been embedded in a higher, meadow-like texture. Some of the materials and plant species used can be considered a tribute to Japanese horticulture, the home of Olympus.