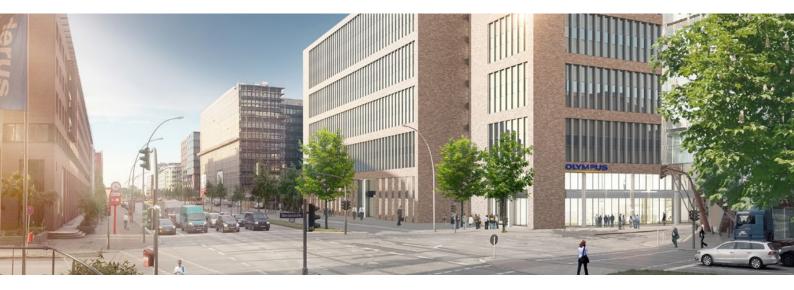

# Olympus Campus, Hamburg

#### Concept

Four differently designed inner courtyards form a calming contrast to the location of the building complex on a main access road with heavy traffic. Designed as places of peace and contemplation, the courtyards also serve as communication and meeting rooms, which can be used by employees as outdoor workspaces and as a place for leisure and breaks.

In an interplay with the functional architecture of the buildings, the organically loose and plant-like design determines the individual inner courtyards. Like a game with different scales, the formal language used translates structures from the macrocosm and microcosm into plant images, similar to the view through a telescope or microscope.

A fountain in one of the courtyards mirrors the sky, providing an invigorating water element. The roof surfaces have been textured with greenery and one roof terrace has been embedded in a higher, meadow-like texture. Some of the materials and plant species used can be considered a tribute to Japanese horticulture, the home of Olympus.