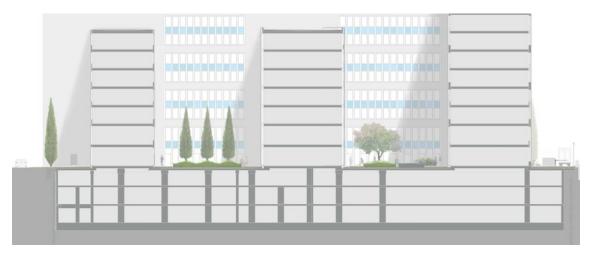

#### Concept

Four differently designed inner courtyards form a calming contrast to the location of the building complex on a main access road with heavy traffic. Designed as places of peace and contemplation, the courtyards also serve as communication and meeting rooms, which can be used by employees as outdoor workspaces and as a place for leisure and breaks.

In an interplay with the functional architecture of the buildings, the organically loose and plant-like design determines the individual inner courtyards. Like a game with different scales, the formal language used translates structures from the macrocosm and microcosm into plant images, similar to the view through a telescope or microscope.

A fountain in one of the courtyards mirrors the sky, providing an invigorating water element. The roof surfaces have been textured with greenery and one roof terrace has been embedded in a higher, meadow-like texture. Some of the materials and plant species used can be considered a tribute to Japanese horticulture, the home of Olympus.