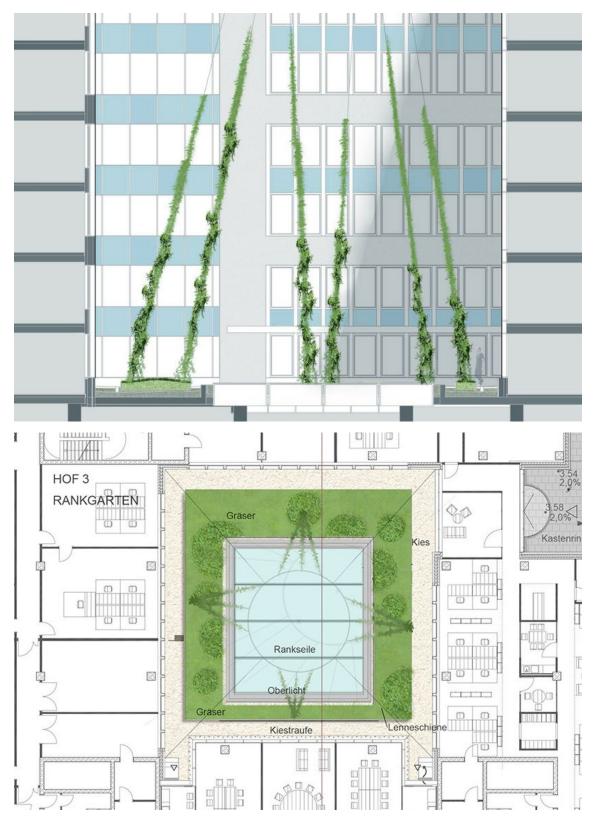

#### Concept

Four differently designed inner courtyards form a calming contrast to the location of the building complex on a main access road with heavy traffic. Designed as places of peace and contemplation, the courtyards also serve as communication and meeting rooms, which can be used by employees as outdoor workspaces and as a place for leisure and breaks.

In an interplay with the functional architecture of the buildings, the organically loose and plant-like design determines the individual inner courtyards. Like a game with different scales, the formal language used translates structures from the macrocosm and microcosm into plant images, similar to the view through a telescope or microscope.