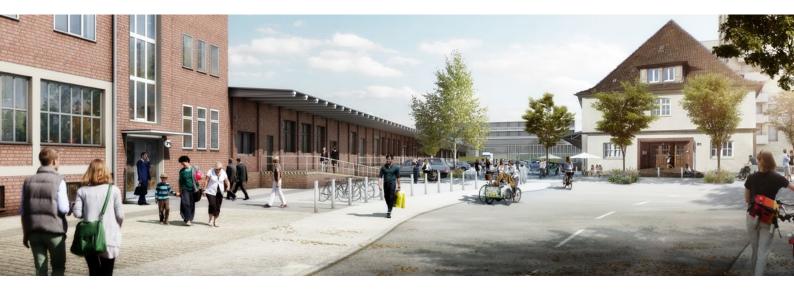

#### Concept

In the course of the urban planning development project "Neue Mitte Altona" (new centre Altona), the walls and courtyard areas of the former freight depot will be refurbished and used for the future local supply of the residents. The new design of the open spaces surrounding the listed building is in line with the heritage protection criteria. As a result, the existing historical natural stone paving will be used.

In order to ensure a high level of barrier-free and user-friendly accessibility, wheelchair approaches, as well as stairs and ramps, lead to the buildings. The courtyard area serves as an approach and parking opportunity for the customers of the local traders. It has a large number of car parking spaces, some of which are equipped with charging stations for electric vehicles.

In the centre islands of the courtyard areas, the park is sufficiently lit by modern, energy-saving LED columns. They form a creative contrast to the existing ensemble of listed buildings. Restaurants with terraces in front for outdoor catering are located in the front building of the east halls and in the connecting building. Individually planted solitary trees and blossoming shrubs form a contrast to the natural stone paving, giving the site splashes of colour.