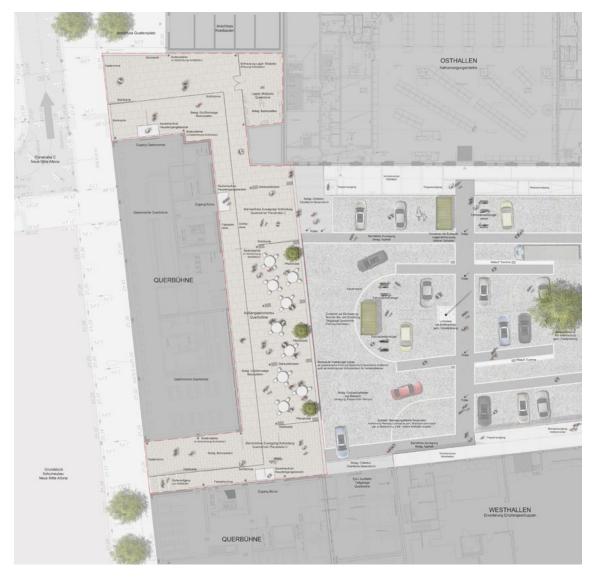

#### Concept

In the course of the urban planning development project "Neue Mitte Altona" (new centre Altona), the walls and courtyard areas of the former freight depot will be refurbished and used for the future local supply of the residents. The new design of the open spaces surrounding the listed building is in line with the heritage protection criteria. As a result, the existing historical natural stone paving will be used.

In order to ensure a high level of barrier-free and user-friendly accessibility, wheelchair approaches, as well as stairs and ramps, lead to the buildings. The courtyard area serves as an approach and parking opportunity for the customers of the local traders. It has a large number of car parking spaces, some of which are equipped with charging stations for electric vehicles.

In the centre islands of the courtyard areas, the park is sufficiently lit by modern, energy-saving LED columns. They form a creative contrast to the existing ensemble of listed buildings. Restaurants with terraces in front for outdoor catering are located in the front building of the east halls and in the connecting building. Individually planted solitary trees and blossoming shrubs form a contrast to the natural stone paving, giving the site splashes of colour.