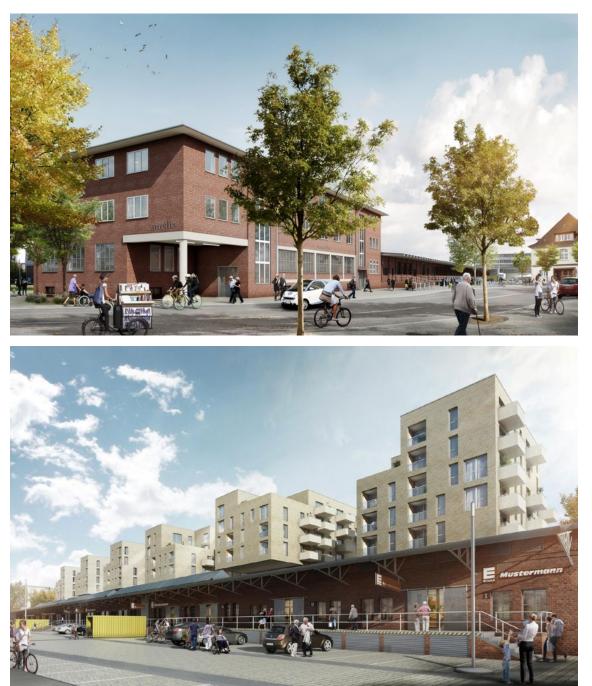

#### Concept

In the course of the urban planning development project "Neue Mitte Altona" (new centre Altona), the walls and courtyard areas of the former freight depot will be refurbished and used for the future local supply of the residents. The new design of the open spaces surrounding the listed building is in line with the heritage protection criteria. As a result, the existing historical natural stone paving will be used.

In order to ensure a high level of barrier-free and user-friendly accessibility, wheelchair approaches, as well as stairs and ramps, lead to the buildings. The courtyard area serves as an approach and parking opportunity for the customers of the local traders. It has a large number of car parking spaces, some of which are equipped with charging stations for electric vehicles.

In the centre islands of the courtyard areas, the park is sufficiently lit by modern, energy-saving LED columns. They form a creative contrast to the existing ensemble of listed buildings. Restaurants with terraces in front for outdoor catering are located in the front building of the east halls and in the connecting building. Individually planted solitary trees and blossoming shrubs form a contrast to the natural stone paving, giving the site splashes of colour.