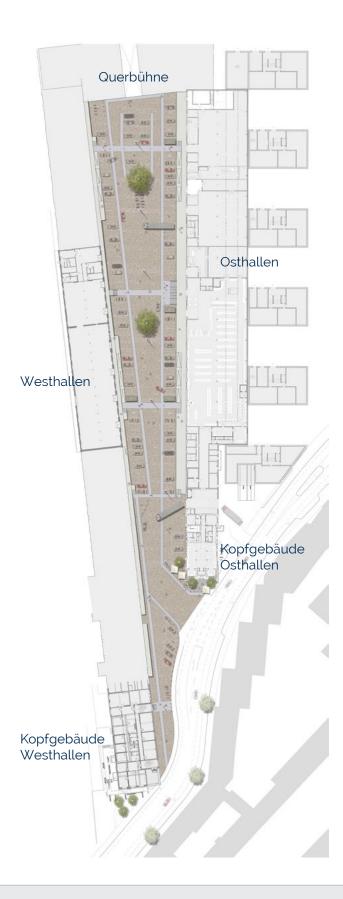

#### Concept

In the course of the urban planning development project "Neue Mitte Altona" (new centre Altona), the walls and courtyard areas of the former freight depot will be refurbished and used for the future local supply of the residents. The new design of the open spaces surrounding the listed building is in line with the heritage protection criteria. As a result, the existing historical natural stone paving will be used.

In order to ensure a high level of barrier-free and user-friendly accessibility, wheelchair approaches, as well as stairs and ramps, lead to the buildings. The courtyard area serves as an approach and parking opportunity for the customers of the local traders. It has a large number of car parking spaces, some of which are equipped with charging stations for electric vehicles.

In the centre islands of the courtyard areas, the park is sufficiently lit by modern, energy-saving LED columns. They form a creative contrast to the existing ensemble of listed buildings. Restaurants with terraces in front for outdoor catering are located in the front building of the east halls and in the connecting building. Individually planted solitary trees and blossoming shrubs form a contrast to the natural stone paving, giving the site splashes of colour.