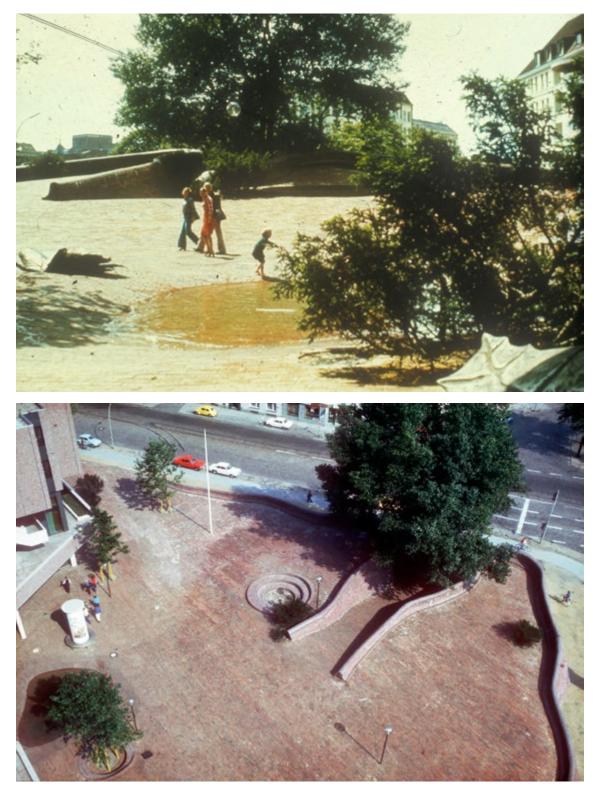

The actual access to the enclosed forecourt is marked by an old poplar solitaire in a gently upward sloping incision in the wall. The wall and the entire open space consist of an iridescent misfired clinker, later called OPD mixture. This red stone covering stretches like a carpet up to the buildings. A small area of water forms the centre of the square with cut Taxus solitaires and large plane leaves and fruits of cast aluminium under several shady plane trees, which mediate between the high-rise building and the visitors. The cut Taxus sculptures and the cast elements emphasize the art-in-architecture aspect of the entire design. A lowered seating recess and a circular bench give visitors the opportunity for encounter and exchange.