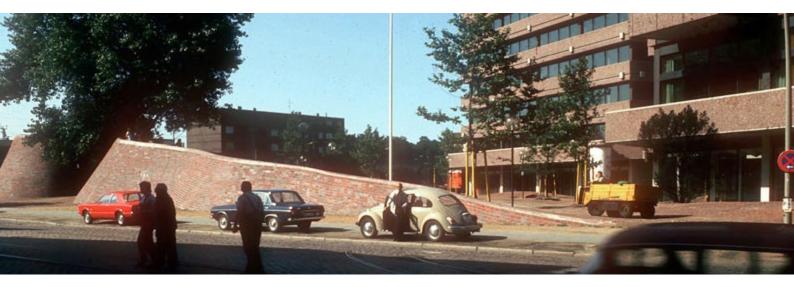

#### Concep

The Altona parcel post office is located on the former site of the Kaltenkirchen railway station in the immediate vicinity of a main road. In order to protect the open space area from the noise of the heavy traffic and to express a clear signal in the urban space, the forecourt area itself has been set 4.60 m above the street level.

The actual access to the enclosed forecourt is marked by an old poplar solitaire in a gently upward sloping incision in the wall. The wall and the entire open space consist of an iridescent misfired clinker, later called OPD mixture. This red stone covering stretches like a carpet up to the buildings. A small area of water forms the centre of the square with cut Taxus solitaires and large plane leaves and fruits of cast aluminium under several shady plane trees, which mediate between the high-rise building and the visitors. The cut Taxus sculptures and the cast elements emphasize the art-in-architecture aspect of the entire design. A lowered seating recess and a circular bench give visitors the opportunity for encounter and exchange.