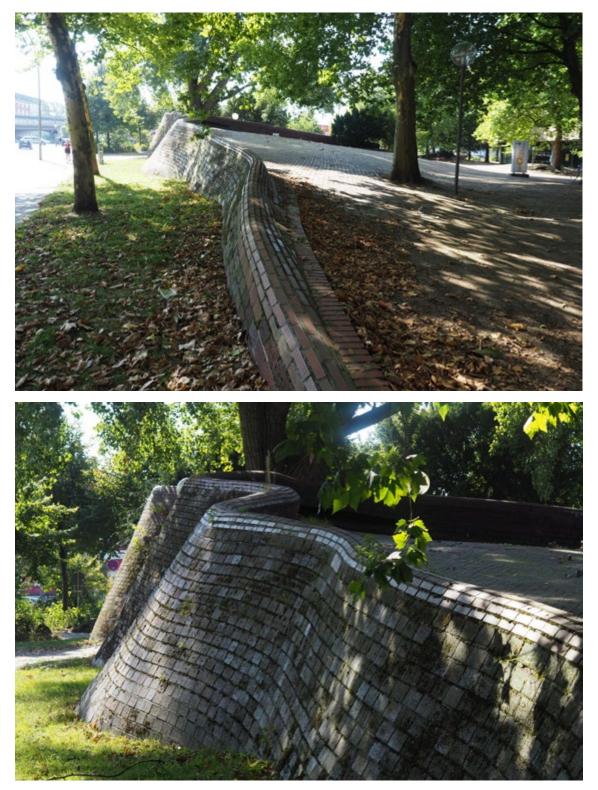

The actual access to the enclosed forecourt is marked by an old poplar solitaire in a gently upward sloping incision in the wall. The wall and the entire open space consist of an iridescent misfired clinker, later called OPD mixture. This red stone covering stretches like a carpet up to the buildings. A small area of water forms the centre of the square with cut Taxus solitaires and large plane leaves and fruits of cast aluminium under several shady plane trees, which mediate between the high-rise building and the visitors. The cut Taxus sculptures and the cast elements emphasize the art-in-architecture aspect of the entire design. A lowered seating recess and a circular bench give visitors the opportunity for encounter and exchange.