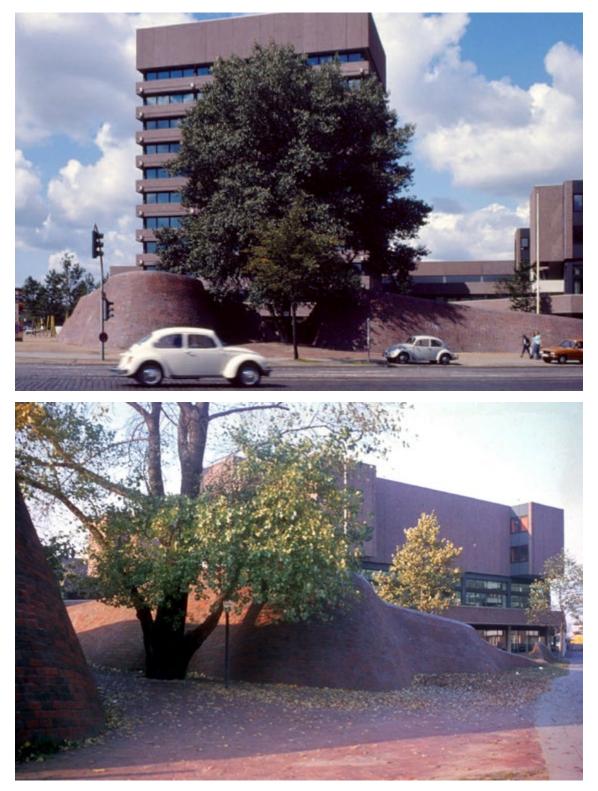

#### Concep

The Altona parcel post office is located on the former site of the Kaltenkirchen railway station in the immediate vicinity of a main road. In order to protect the open space area from the noise of the heavy traffic and to express a clear signal in the urban space, the forecourt area itself has been set 4.60 m above the street level.

The actual access to the enclosed forecourt is marked by an old poplar solitaire in a gently upward sloping incision in the wall. The wall and the entire open space consist of an iridescent misfired clinker, later called OPD mixture. This red stone covering stretches like a carpet up to the buildings. A small area of water forms the centre of the square with cut Taxus solitaires and large plane leaves and fruits of cast aluminium under several shady plane trees, which mediate between the high-rise building and the visitors. The cut Taxus sculptures and the cast elements emphasize the art-in-architecture aspect of the entire design. A lowered seating recess and a circular bench give visitors the opportunity for encounter and exchange.