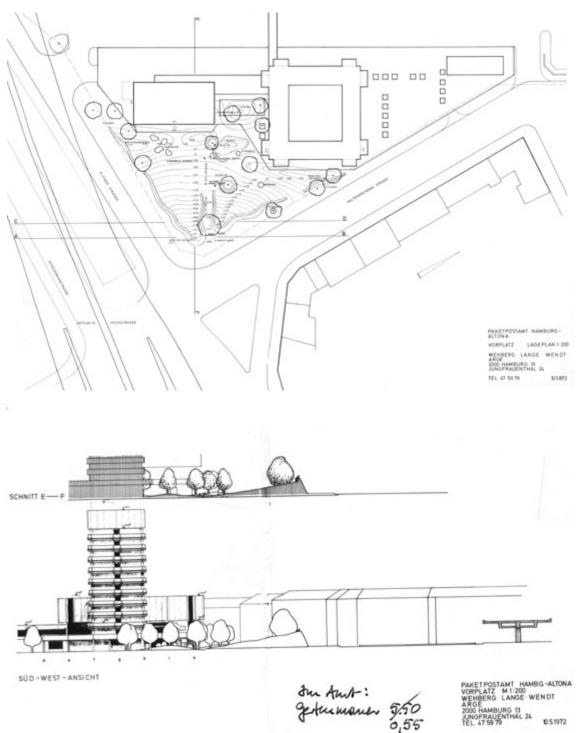

#### Concep

The Altona parcel post office is located on the former site of the Kaltenkirchen railway station in the immediate vicinity of a main road. In order to protect the open space area from the noise of the heavy traffic and to express a clear signal in the urban space, the forecourt area itself has been set 4.60 m above the street level.

The actual access to the enclosed forecourt is marked by an old poplar solitaire in a gently upward sloping incision in the wall. The wall and the entire open space consist of an iridescent misfired clinker, later called OPD mixture. This red stone covering stretches like a carpet up to the buildings. A small area of water forms the centre of the square with cut Taxus solitaires and large plane leaves and fruits of cast aluminium under several shady plane trees, which mediate between the high-rise building and the visitors. The cut Taxus sculptures and the cast elements emphasize the art-in-architecture aspect of the entire design. A lowered seating recess and a circular bench give visitors the opportunity for encounter and exchange.