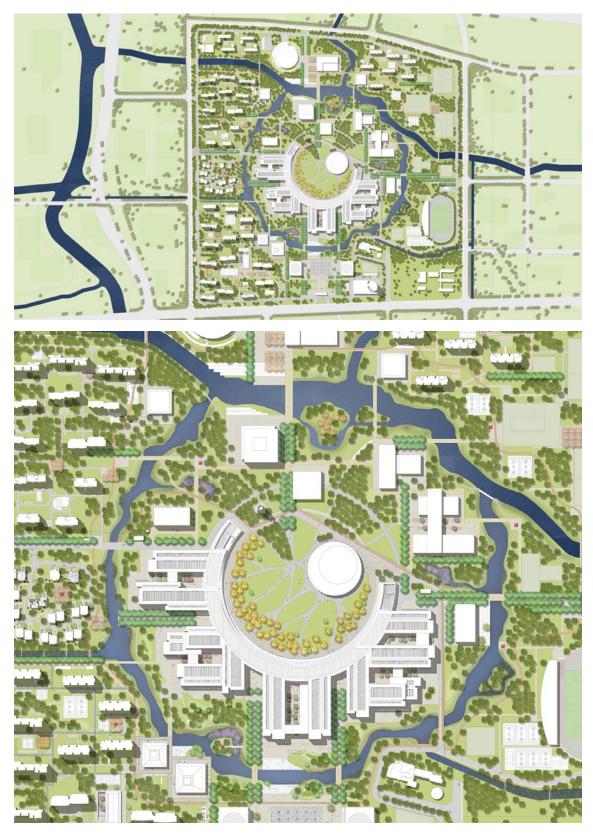

#### Concep

The new West Lake University Campus is characterized by its pleasant, scenic location on the 89-hectare West Lake with its extensive wetlands and water networks. To the west of the city of Hangzhou, with its silk and tea production regarded as one of the birthplaces of Chinese cultural history, the location enables a harmonious, contemporary integration of the new campus into a cultural landscape that has grown organically throughout history. Through the overlapping of Chinese and European garden culture, the campus concept will be conceptually further developed, thus producing innovative, superior open space qualities.

By incorporating the local environmental conditions, including its river systems, a hydrophilic campus landscape will be created that is committed to the concept of ecologically sustainable development and at the same time implements and makes use of innovative technologies. Typical elements and arrangements of Chinese garden culture such as bridges, pavilions, rock gardens or lotus ponds alternate with a western-style structure in the form of central, open spaces and linear boulevards. In an encounter between natural proportions, organized open space structure and modern high tech, a new type of landscape is being developed on the West Lake university campus.