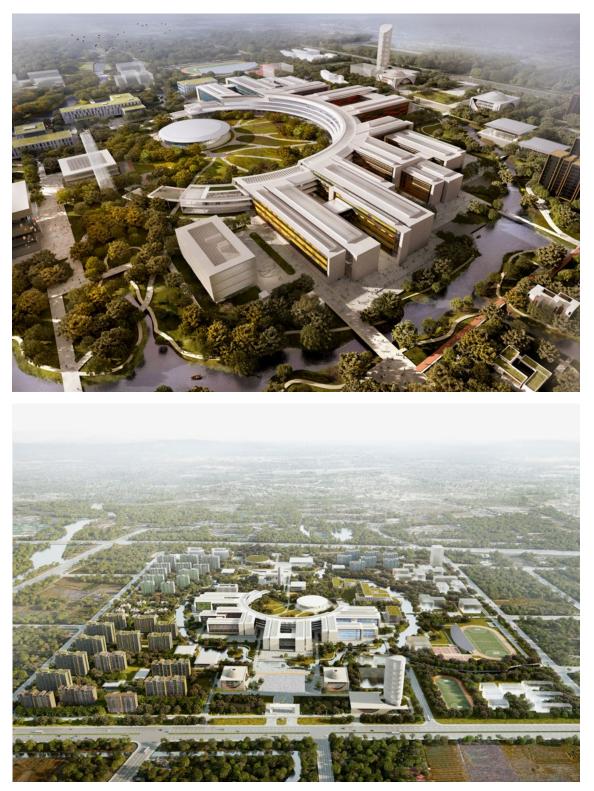

#### Concep

The new West Lake University Campus is characterized by its pleasant, scenic location on the 89-hectare West Lake with its extensive wetlands and water networks. To the west of the city of Hangzhou, with its silk and tea production regarded as one of the birthplaces of Chinese cultural history, the location enables a harmonious, contemporary integration of the new campus into a cultural landscape that has grown organically throughout history. Through the overlapping of Chinese and European garden culture, the campus concept will be conceptually further developed, thus producing innovative, superior open space qualities.

By incorporating the local environmental conditions, including its river systems, a hydrophilic campus landscape will be created that is committed to the concept of ecologically sustainable development and at the same time implements and makes use of innovative technologies. Typical elements and arrangements of Chinese garden culture such as bridges, pavilions, rock gardens or lotus ponds alternate with a western-style structure in the form of central, open spaces and linear boulevards. In an encounter between natural proportions, organized open space structure and modern high tech, a new type of landscape is being developed on the West Lake university campus.