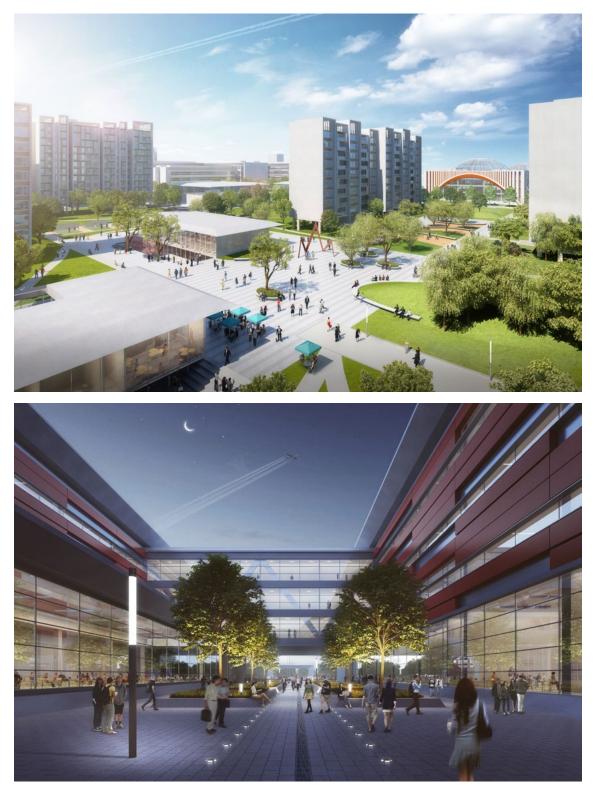

#### Concep

The new West Lake University Campus is characterized by its pleasant, scenic location on the 89-hectare West Lake with its extensive wetlands and water networks. To the west of the city of Hangzhou, with its silk and tea production regarded as one of the birthplaces of Chinese cultural history, the location enables a harmonious, contemporary integration of the new campus into a cultural landscape that has grown organically throughout history. Through the overlapping of Chinese and European garden culture, the campus concept will be conceptually further developed, thus producing innovative, superior open space qualities.

By incorporating the local environmental conditions, including its river systems, a hydrophilic campus landscape will be created that is committed to the concept of ecologically sustainable development and at the same time implements and makes use of innovative technologies. Typical elements and arrangements of Chinese garden culture such as bridges, pavilions, rock gardens or lotus ponds alternate with a western-style structure in the form of central, open spaces and linear boulevards. In an encounter between natural proportions, organized open space structure and modern high tech, a new type of landscape is being developed on the West Lake university campus.