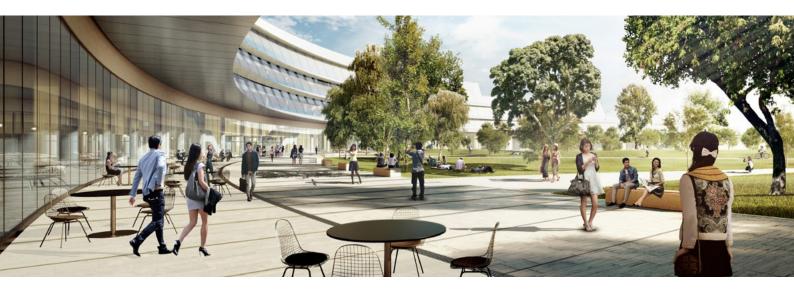

#### Concep

The new West Lake University Campus is characterized by its pleasant, scenic location on the 89-hectare West Lake with its extensive wetlands and water networks. To the west of the city of Hangzhou, with its silk and tea production regarded as one of the birthplaces of Chinese cultural history, the location enables a harmonious, contemporary integration of the new campus into a cultural landscape that has grown organically throughout history. Through the overlapping of Chinese and European garden culture, the campus concept will be conceptually further developed, thus producing innovative, superior open space qualities.

By incorporating the local environmental conditions, including its river systems, a hydrophilic campus landscape will be created that is committed to the concept of ecologically sustainable development and at the same time implements and makes use of innovative technologies. Typical elements and arrangements of Chinese garden culture such as bridges, pavilions, rock gardens or lotus ponds alternate with a western-style structure in the form of central, open spaces and linear boulevards. In an encounter between natural proportions, organized open space structure and modern high tech, a new type of landscape is being developed on the West Lake university campus.