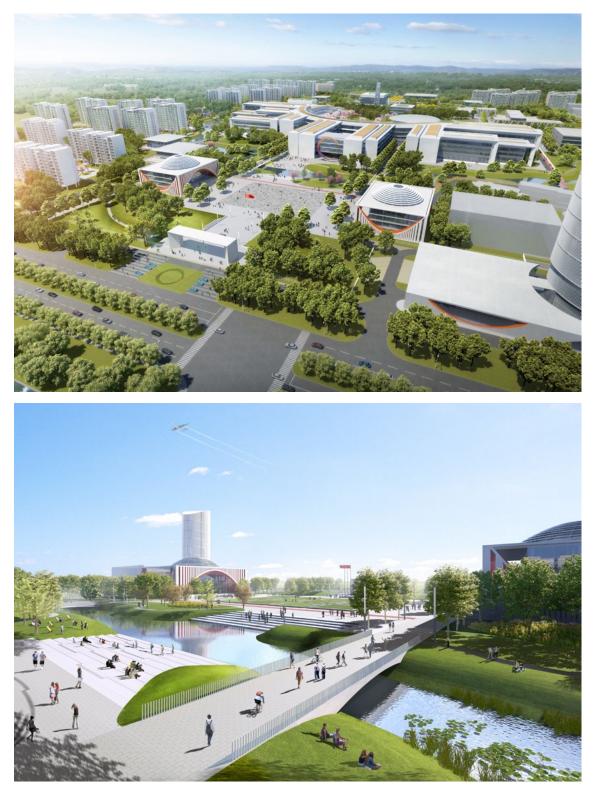

#### Concep

The new West Lake University Campus is characterized by its pleasant, scenic location on the 89-hectare West Lake with its extensive wetlands and water networks. To the west of the city of Hangzhou, with its silk and tea production regarded as one of the birthplaces of Chinese cultural history, the location enables a harmonious, contemporary integration of the new campus into a cultural landscape that has grown organically throughout history. Through the overlapping of Chinese and European garden culture, the campus concept will be conceptually further developed, thus producing innovative, superior open space qualities.

By incorporating the local environmental conditions, including its river systems, a hydrophilic campus landscape will be created that is committed to the concept of ecologically sustainable development and at the same time implements and makes use of innovative technologies. Typical elements and arrangements of Chinese garden culture such as bridges, pavilions, rock gardens or lotus ponds alternate with a western-style structure in the form of central, open spaces and linear boulevards. In an encounter between natural proportions, organized open space structure and modern high tech, a new type of landscape is being developed on the West Lake university campus.