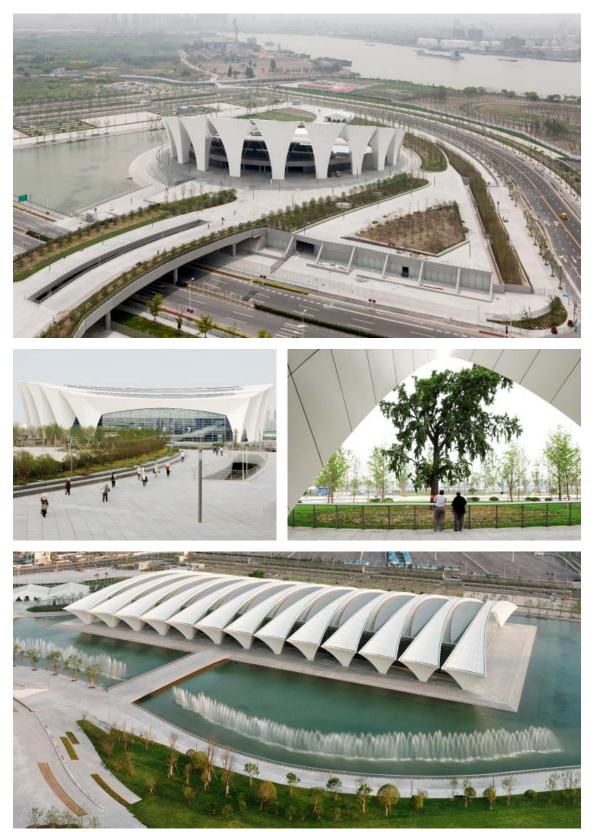

### Concept

The Shanghai Oriental Sports Center (SOSC) was designed on the occasion of the 14th world championships of the world swimming association FINA. The competition was won in 2008 in collaboration with gmp Architects von Gerkan, Marg und Partner and the construction was realised in just under two-and-ahalf years. It consists of an indoor stadium facilitating several kinds of sports, as well as cultural events, a natatorium, outdoor pool and a media centre. The individual sites are conceived in such a way that they could be used for many different purposes after the world swimming championships.

Water is the overall theme of both the park facility and the architecture of the stadiums and the media centre. It is also the element that connects the buildings.

Spacious, dynamic plants surround and link the stadiums. Their striking, purist borders comprising of continuous bench seating provide appealing places to linger.

In the south, a sports axis with integrated playing fields links the main entrance of the SOSC to the Huangpu River.