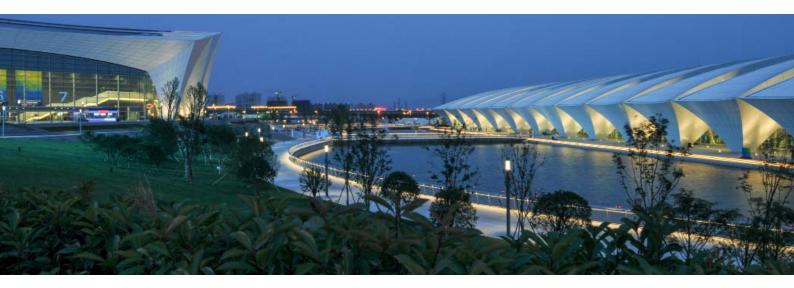

### Concept

The Shanghai Oriental Sports Center (SOSC) was designed on the occasion of the 14th world championships of the world swimming association FINA. The competition was won in 2008 in collaboration with gmp Architects von Gerkan, Marg und Partner and the construction was realised in just under two-and-ahalf years. It consists of an indoor stadium facilitating several kinds of sports, as well as cultural events, a natatorium, outdoor pool and a media centre. The individual sites are conceived in such a way that they could be used for many different purposes after the world swimming championships.

Water is the overall theme of both the park facility and the architecture of the stadiums and the media centre. It is also the element that connects the buildings.

Spacious, dynamic plants surround and link the stadiums. Their striking, purist borders comprising of continuous bench seating provide appealing places to linger.

In the south, a sports axis with integrated playing fields links the main entrance of the SOSC to the Huangpu River.