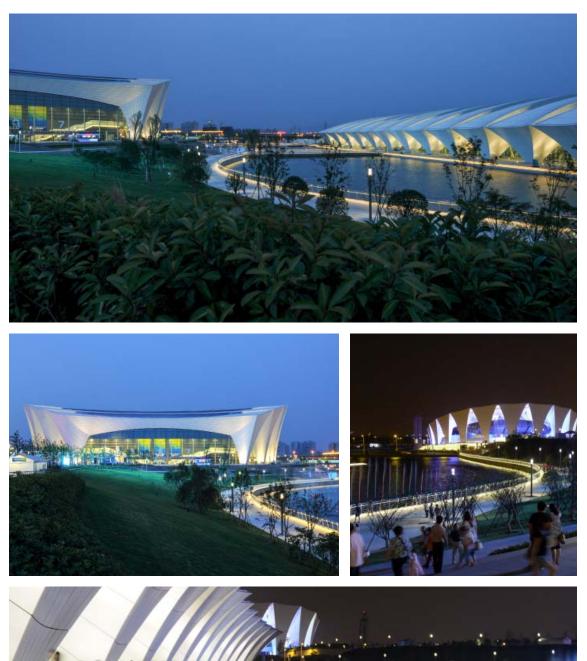

### Concept

The Shanghai Oriental Sports Center (SOSC) was designed on the occasion of the 14th world championships of the world swimming association FINA. The competition was won in 2008 in collaboration with gmp Architects von Gerkan, Marg und Partner and the construction was realised in just under two-and-ahalf years. It consists of an indoor stadium facilitating several kinds of sports, as well as cultural events, a natatorium, outdoor pool and a media centre. The individual sites are conceived in such a way that they could be used for many different purposes after the world swimming championships.

Water is the overall theme of both the park facility and the architecture of the stadiums and the media centre. It is also the element that connects the buildings.

Spacious, dynamic plants surround and link the stadiums. Their striking, purist borders comprising of continuous bench seating provide appealing places to linger.

In the south, a sports axis with integrated playing fields links the main entrance of the SOSC to the Huangpu River.