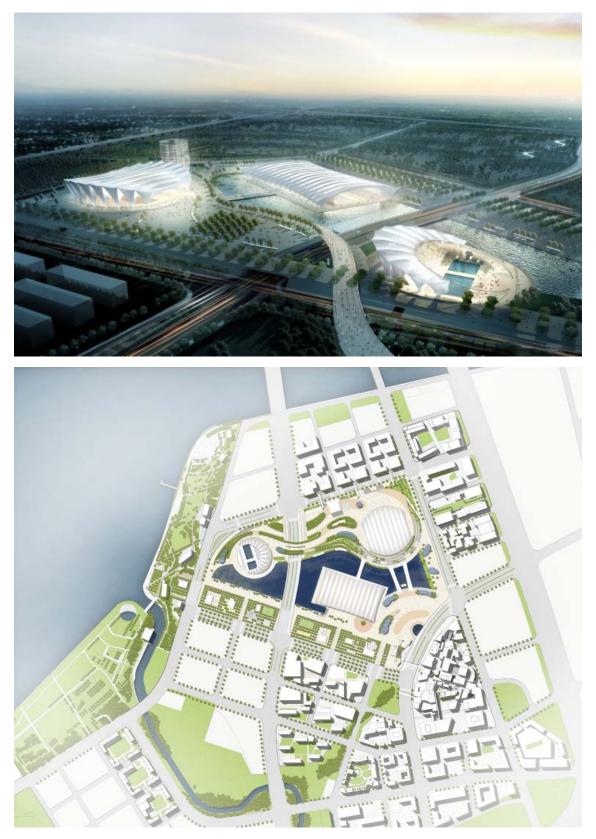

### Concept

The Shanghai Oriental Sports Center (SOSC) was designed on the occasion of the 14th world championships of the world swimming association FINA. The competition was won in 2008 in collaboration with gmp Architects von Gerkan, Marg und Partner and the construction was realised in just under two-and-ahalf years. It consists of an indoor stadium facilitating several kinds of sports, as well as cultural events, a natatorium, outdoor pool and a media centre. The individual sites are conceived in such a way that they could be used for many different purposes after the world swimming championships.

Water is the overall theme of both the park facility and the architecture of the stadiums and the media centre. It is also the element that connects the buildings.

Spacious, dynamic plants surround and link the stadiums. Their striking, purist borders comprising of continuous bench seating provide appealing places to linger.

In the south, a sports axis with integrated playing fields links the main entrance of the SOSC to the Huangpu River.