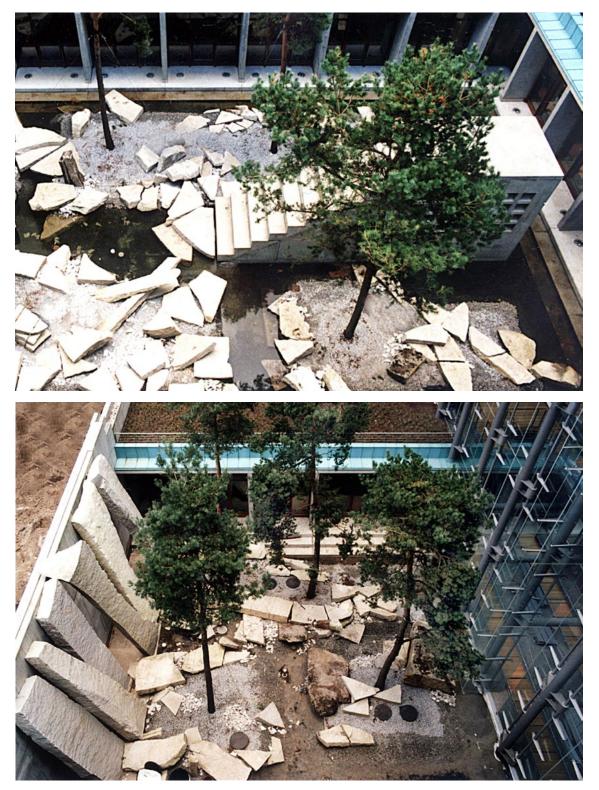

#### Concep

The two adjacent courtyards in the Jakob-Kaiser-Haus show the seemingly familiar image of a Nordic river landscape from above. Only on closer inspection does it become clear that the picture contains many discrepancies. For example, it is not typical for pine trees to grow directly by the water and the nearby Spree does not flow into the courtyards as a waterfall, as one might think. Huge blocks of granite, which appear to have fallen over, prove to have been precisely placed and a large concrete staircase, which implies that it might lead to a building circulation, ends in nothing.

The interplay of individual elements overturns the viewers' expectations. Dimensions are shifted. This allows the viewer to take a different perspective in order to distinguish the important from the unimportant and to reorder the things of the day.