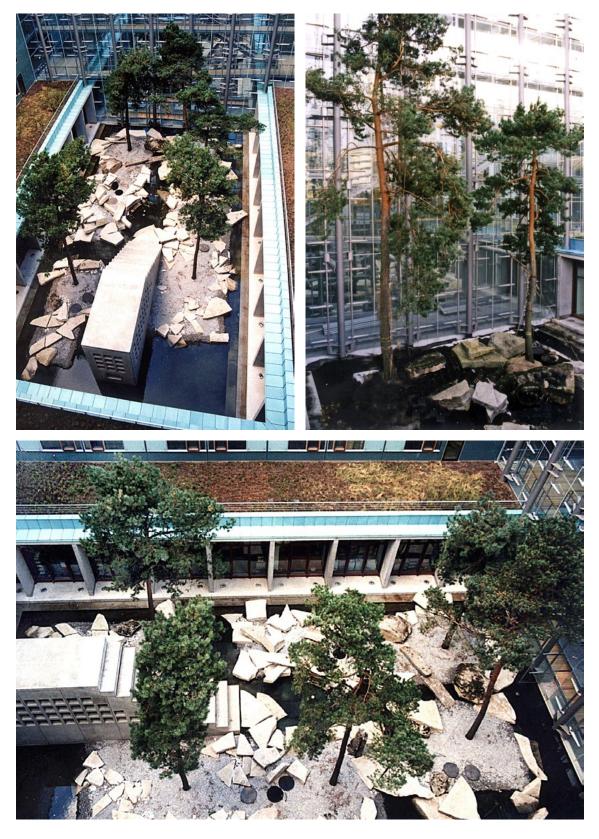

#### Concep

The two adjacent courtyards in the Jakob-Kaiser-Haus show the seemingly familiar image of a Nordic river landscape from above. Only on closer inspection does it become clear that the picture contains many discrepancies. For example, it is not typical for pine trees to grow directly by the water and the nearby Spree does not flow into the courtyards as a waterfall, as one might think. Huge blocks of granite, which appear to have fallen over, prove to have been precisely placed and a large concrete staircase, which implies that it might lead to a building circulation, ends in nothing.

The interplay of individual elements overturns the viewers' expectations. Dimensions are shifted. This allows the viewer to take a different perspective in order to distinguish the important from the unimportant and to reorder the things of the day.