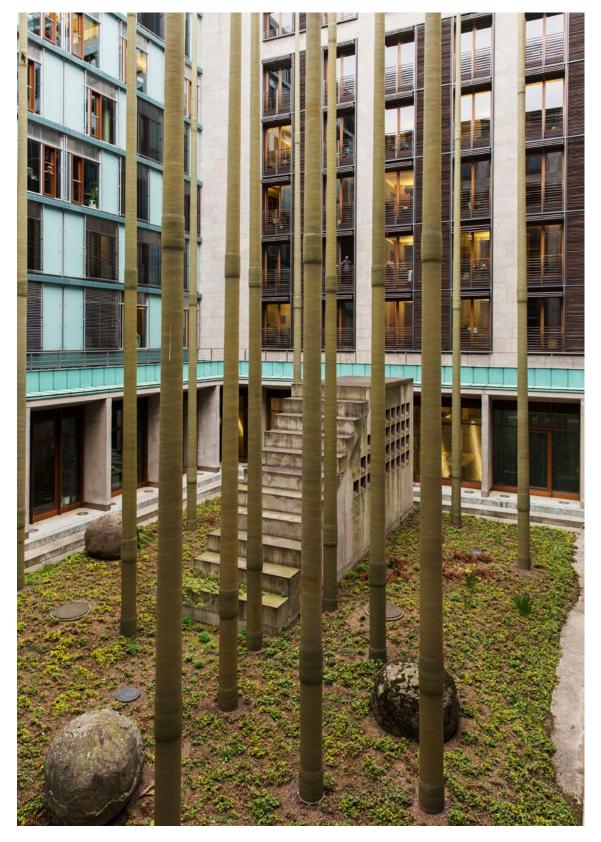

#### Concep

The two adjacent courtyards in the Jakob-Kaiser-Haus show the seemingly familiar image of a Nordic river landscape from above. Only on closer inspection does it become clear that the picture contains many discrepancies. For example, it is not typical for pine trees to grow directly by the water and the nearby Spree does not flow into the courtyards as a waterfall, as one might think. Huge blocks of granite, which appear to have fallen over, prove to have been precisely placed and a large concrete staircase, which implies that it might lead to a building circulation, ends in nothing.