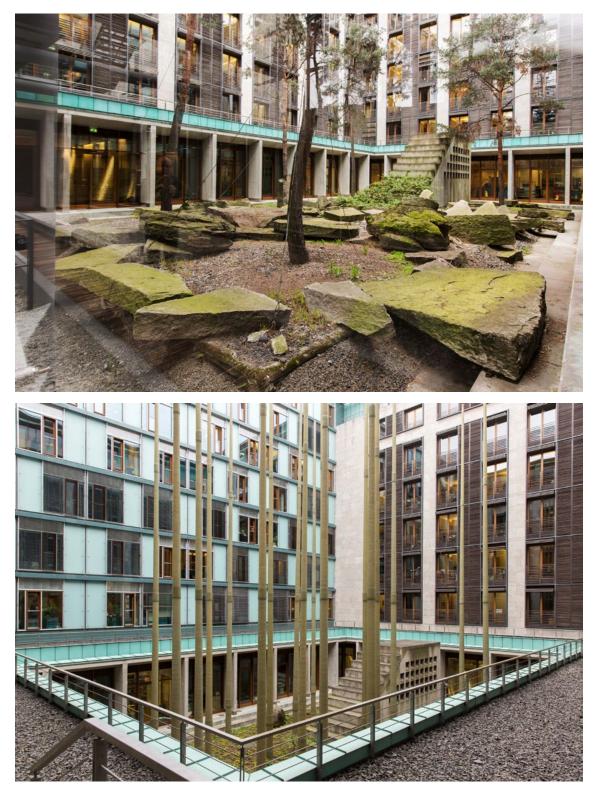

#### Concep

The two adjacent courtyards in the Jakob-Kaiser-Haus show the seemingly familiar image of a Nordic river landscape from above. Only on closer inspection does it become clear that the picture contains many discrepancies. For example, it is not typical for pine trees to grow directly by the water and the nearby Spree does not flow into the courtyards as a waterfall, as one might think. Huge blocks of granite, which appear to have fallen over, prove to have been precisely placed and a large concrete staircase, which implies that it might lead to a building circulation, ends in nothing.

In a third courtyard, on a huge, slightly undulating bed of moss framed with black basalt gravel, there are several granite balls from Portugal that are many millions of years old. Oversized pom-poms rise up between them, moving gently and glowing with in colour in the dark.

The interplay of individual elements overturns the viewers' expectations. Dimensions are shifted. This allows the viewer to take a different perspective in order to distinguish the important from the unimportant and to reorder the things of the day.