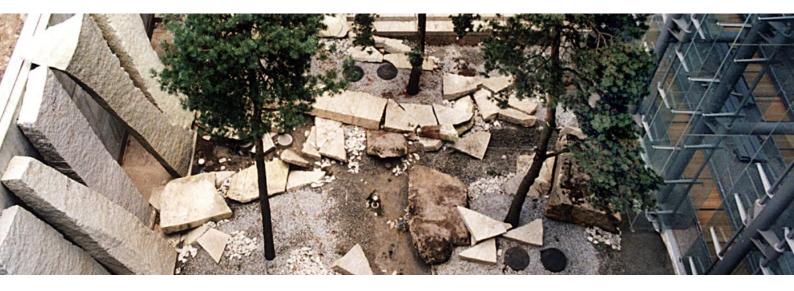

#### Concep

The two adjacent courtyards in the Jakob-Kaiser-Haus show the seemingly familiar image of a Nordic river landscape from above. Only on closer inspection does it become clear that the picture contains many discrepancies. For example, it is not typical for pine trees to grow directly by the water and the nearby Spree does not flow into the courtyards as a waterfall, as one might think. Huge blocks of granite, which appear to have fallen over, prove to have been precisely placed and a large concrete staircase, which implies that it might lead to a building circulation, ends in nothing.

The interplay of individual elements overturns the viewers' expectations. Dimensions are shifted. This allows the viewer to take a different perspective in order to distinguish the important from the unimportant and to reorder the things of the day.